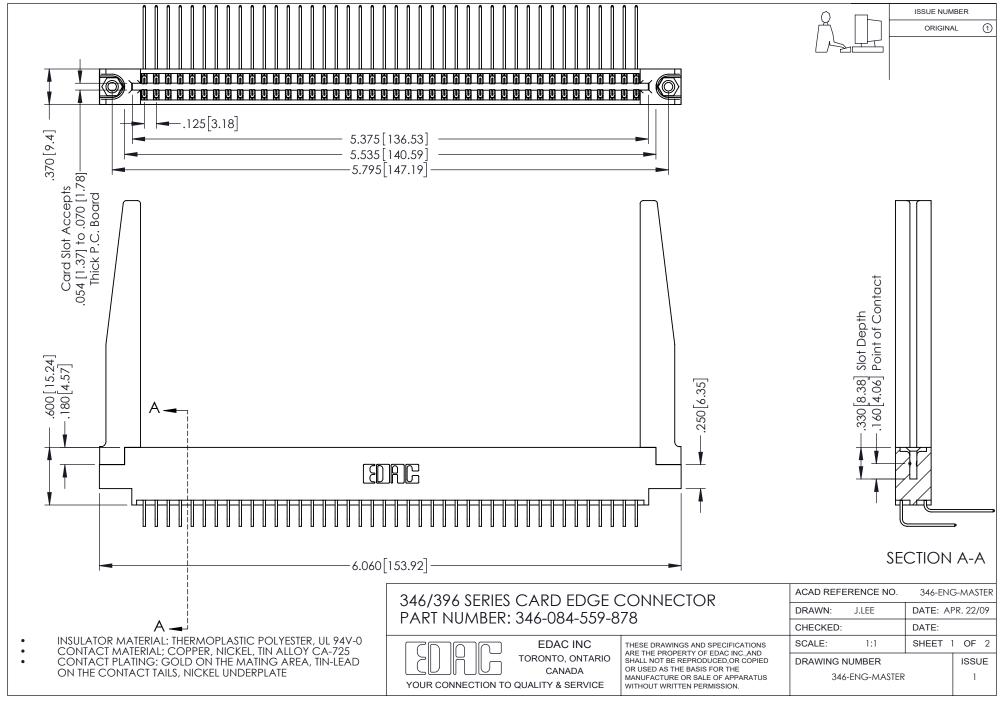

## **Contact Code 556**

INSULATOR MATERIAL: THERMOPLASTIC POLYESTER, UL 94V-0 CONTACT MATERIAL; COPPER, NICKEL, TIN ALLOY CA-725 CONTACT PLATING: GOLD ON THE MATING AREA, TIN-LEAD

ON THE CONTACT TAILS, NICKEL UNDERPLATE

## 346/396 SERIES CARD EDGE CONNECTOR CONTACT CODE 555,556,558,559,560 DIMENSIONS

YOUR CONNECTION TO QUALITY & SERVICE

**EDAC INC** TORONTO, ONTARIO CANADA

THESE DRAWINGS AND SPECIFICATIONS ARE THE PROPERTY OF EDAC INC.,AND SHALL NOT BE REPRODUCED, OR COPIED OR USED AS THE BASIS FOR THE MANUFACTURE OR SALE OF APPARATUS WITHOUT WRITTEN PERMISSION.