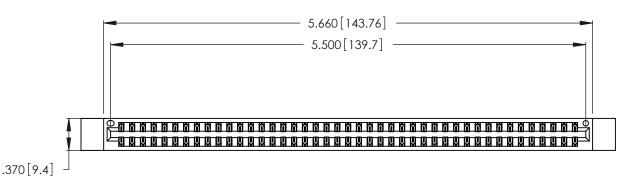

Contact Dimensions:
560-Extender Board Bend (Code 523 Contacts)
See Sheet 2 for Contact Code 555, 556, 558, 559, 560 Dimensions

THIS IS A C.A.D. GENERATED DRAWING DO NOT MAKE MANUAL REVISIONS TO MASTER.

346/396 SERIES CARD EDGE CONNECTOR PART NUMBER: 346-086-560-812

YOUR CONNECTION TO QUALITY & SERVICE

**EDAC INC** TORONTO, ONTARIO CANADA

THESE DRAWINGS AND SPECIFICATIONS ARE THE PROPERTY OF EDAC INC., AND SHALL NOT BE REPRODUCED, OR COPIED OR USED AS THE BASIS FOR THE MANUFACTURE OR SALE OF APPARATUS WITHOUT WRITTEN PERMISSION.