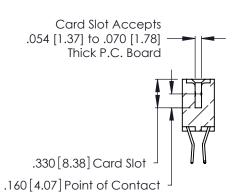

THIS IS A C.A.D. GENERATED DRAWING DO NOT MAKE MANUAL REVISIONS TO MASTER.

ISSUE NUMBER

ORIGINAL

1

**Contact Code 555** 

Contact Code 556

**Contact Code 558** 

**Contact Code 559** 

Contact Code 560

INSULATOR MATERIAL: THERMOPLASTIC POLYESTER, UL 94V-0 CONTACT MATERIAL; COPPER, NICKEL, TIN ALLOY CA-725 CONTACT PLATING: GOLD ON THE MATING AREA, TIN-LEAD

ON THE CONTACT TAILS, NICKEL UNDERPLATE

346/396 SERIES CARD EDGE CONNECTOR CONTACT CODE 555,556,558,559,560 DIMENSIONS

YOUR CONNECTION TO QUALITY & SERVICE

**EDAC INC** TORONTO, ONTARIO CANADA

THESE DRAWINGS AND SPECIFICATIONS ARE THE PROPERTY OF EDAC INC.,AND SHALL NOT BE REPRODUCED, OR COPIED OR USED AS THE BASIS FOR THE MANUFACTURE OR SALE OF APPARATUS WITHOUT WRITTEN PERMISSION.