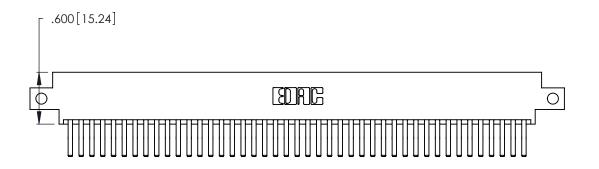

Contact Dimensions:
560-Extender Board Bend (Code 523 Contacts)
See Sheet 2 for Contact Code 555, 556, 558, 559, 560 Dimensions

THIS IS A C.A.D. GENERATED DRAWING DO NOT MAKE MANUAL REVISIONS TO MASTER.

346/396 SERIES CARD EDGE CONNECTOR PART NUMBER: 346-086-560-812

YOUR CONNECTION TO QUALITY & SERVICE

**EDAC INC** TORONTO, ONTARIO CANADA

THESE DRAWINGS AND SPECIFICATIONS ARE THE PROPERTY OF EDAC INC., AND SHALL NOT BE REPRODUCED, OR COPIED OR USED AS THE BASIS FOR THE MANUFACTURE OR SALE OF APPARATUS WITHOUT WRITTEN PERMISSION.