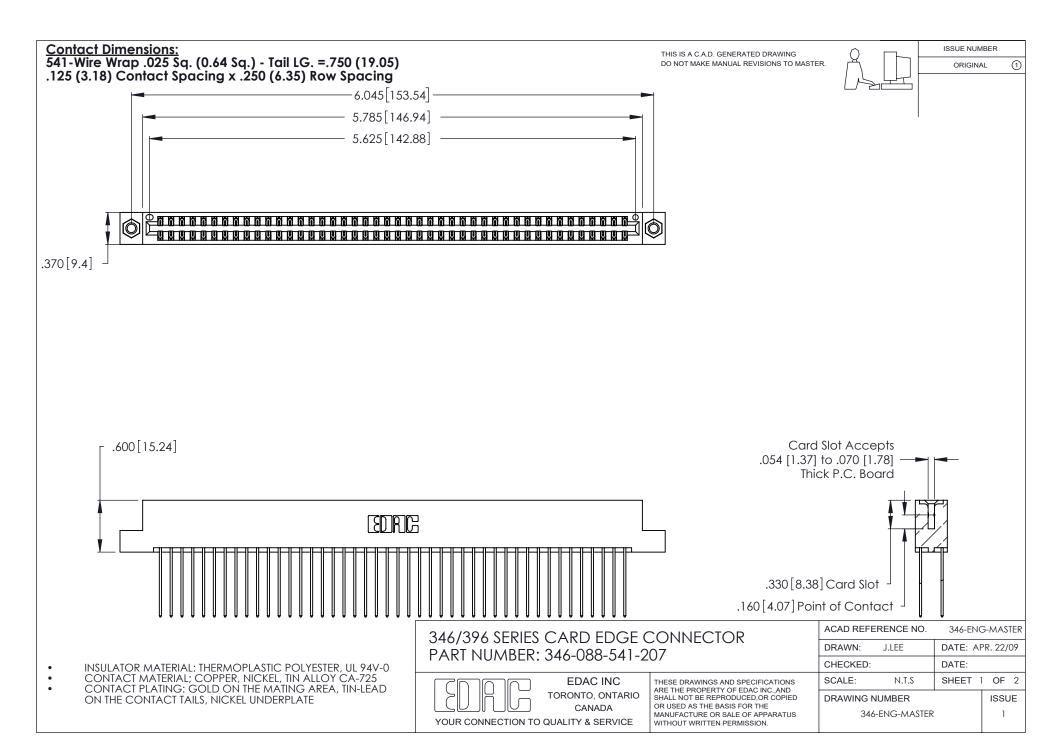

THIS IS A C.A.D. GENERATED DRAWING DO NOT MAKE MANUAL REVISIONS TO MASTER.

ISSUE NUMBER

ORIGINAL

1

**Contact Code 555** 

Contact Code 556

**Contact Code 558** 

**Contact Code 559** 

Contact Code 560

INSULATOR MATERIAL: THERMOPLASTIC POLYESTER, UL 94V-0 CONTACT MATERIAL; COPPER, NICKEL, TIN ALLOY CA-725 CONTACT PLATING: GOLD ON THE MATING AREA, TIN-LEAD

ON THE CONTACT TAILS, NICKEL UNDERPLATE

346/396 SERIES CARD EDGE CONNECTOR CONTACT CODE 555,556,558,559,560 DIMENSIONS

YOUR CONNECTION TO QUALITY & SERVICE

**EDAC INC** TORONTO, ONTARIO CANADA

THESE DRAWINGS AND SPECIFICATIONS ARE THE PROPERTY OF EDAC INC.,AND SHALL NOT BE REPRODUCED, OR COPIED OR USED AS THE BASIS FOR THE MANUFACTURE OR SALE OF APPARATUS WITHOUT WRITTEN PERMISSION.