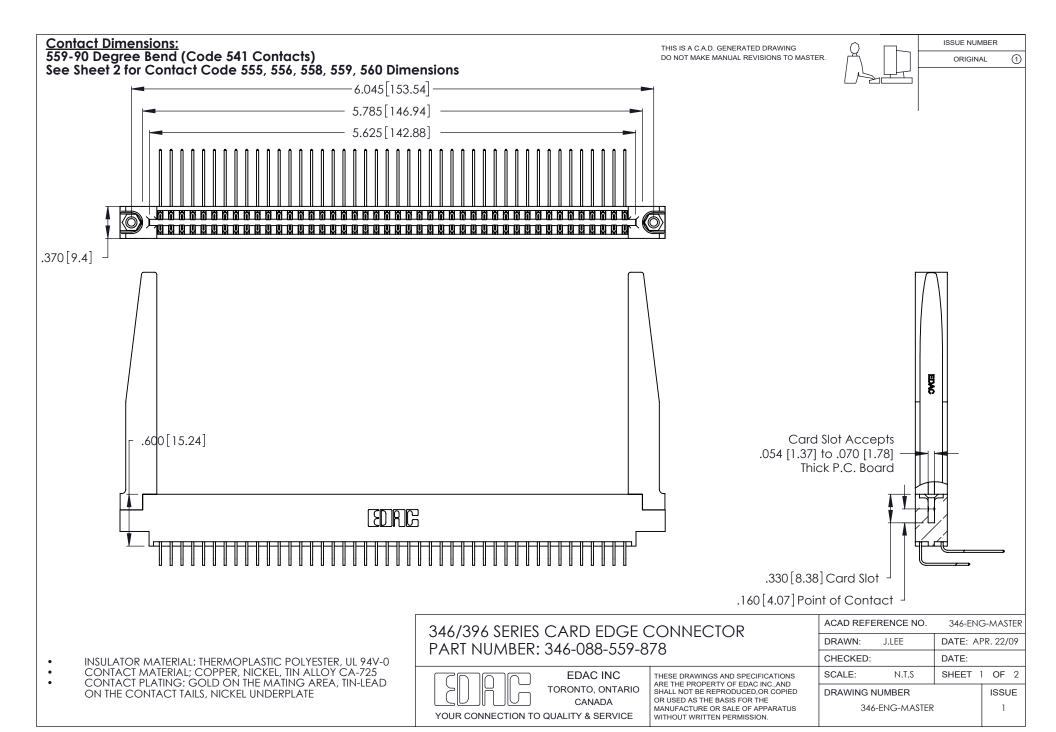

THIS IS A C.A.D. GENERATED DRAWING DO NOT MAKE MANUAL REVISIONS TO MASTER.

ISSUE NUMBER

ORIGINAL

1

**Contact Code 555** 

Contact Code 556

**Contact Code 558** 

**Contact Code 559** 

Contact Code 560

INSULATOR MATERIAL: THERMOPLASTIC POLYESTER, UL 94V-0 CONTACT MATERIAL; COPPER, NICKEL, TIN ALLOY CA-725 CONTACT PLATING: GOLD ON THE MATING AREA, TIN-LEAD

ON THE CONTACT TAILS, NICKEL UNDERPLATE

346/396 SERIES CARD EDGE CONNECTOR CONTACT CODE 555,556,558,559,560 DIMENSIONS

YOUR CONNECTION TO QUALITY & SERVICE

**EDAC INC** TORONTO, ONTARIO CANADA

THESE DRAWINGS AND SPECIFICATIONS ARE THE PROPERTY OF EDAC INC.,AND SHALL NOT BE REPRODUCED, OR COPIED OR USED AS THE BASIS FOR THE MANUFACTURE OR SALE OF APPARATUS WITHOUT WRITTEN PERMISSION.