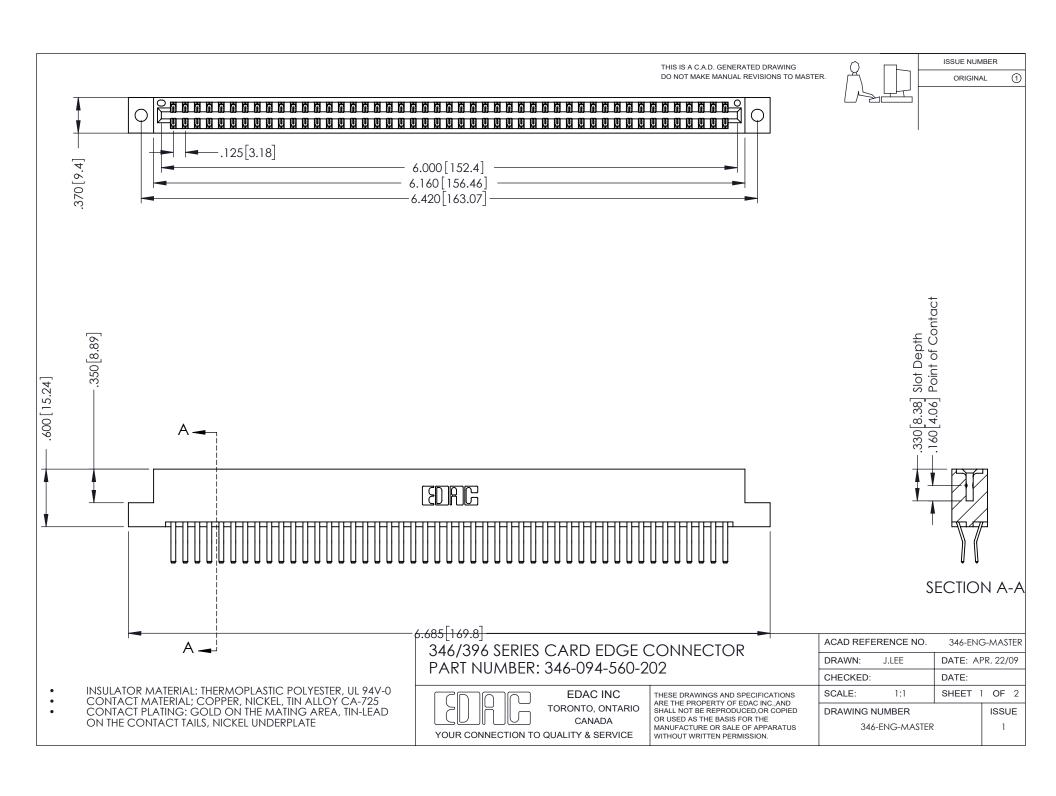

## **Contact Code 556**

INSULATOR MATERIAL: THERMOPLASTIC POLYESTER, UL 94V-0 CONTACT MATERIAL; COPPER, NICKEL, TIN ALLOY CA-725 CONTACT PLATING: GOLD ON THE MATING AREA, TIN-LEAD

ON THE CONTACT TAILS, NICKEL UNDERPLATE

## 346/396 SERIES CARD EDGE CONNECTOR CONTACT CODE 555,556,558,559,560 DIMENSIONS

YOUR CONNECTION TO QUALITY & SERVICE

**EDAC INC** TORONTO, ONTARIO CANADA

THESE DRAWINGS AND SPECIFICATIONS ARE THE PROPERTY OF EDAC INC.,AND SHALL NOT BE REPRODUCED, OR COPIED OR USED AS THE BASIS FOR THE MANUFACTURE OR SALE OF APPARATUS WITHOUT WRITTEN PERMISSION.