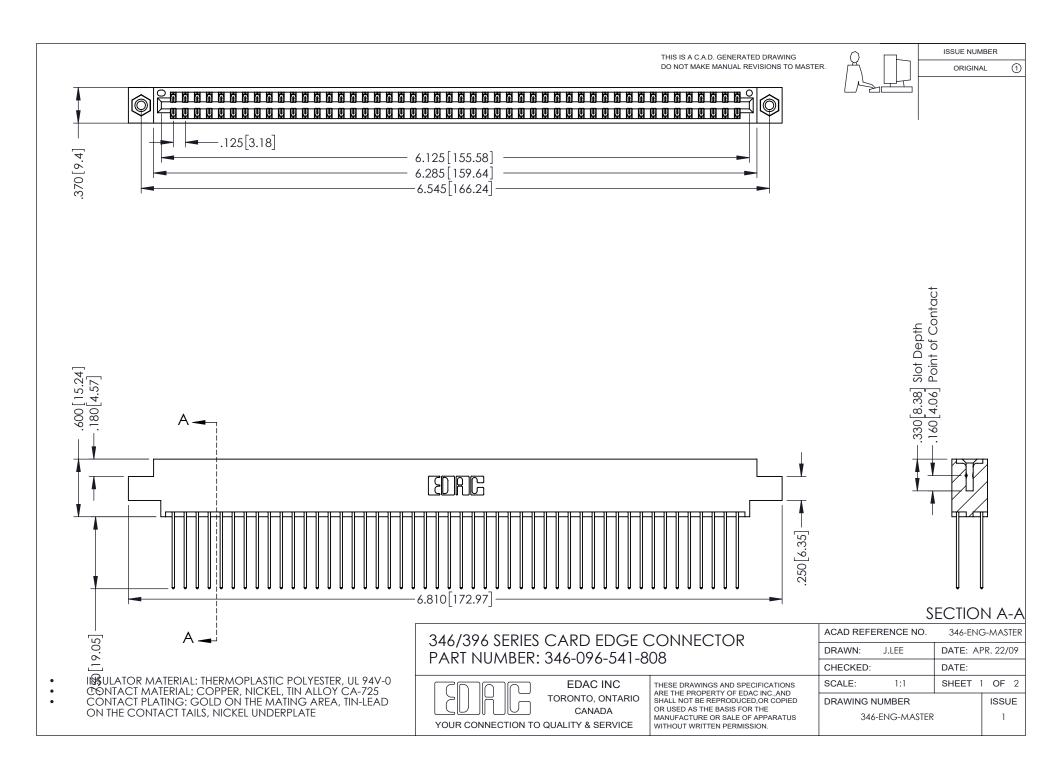

## **Contact Code 556**

INSULATOR MATERIAL: THERMOPLASTIC POLYESTER, UL 94V-0 CONTACT MATERIAL; COPPER, NICKEL, TIN ALLOY CA-725 CONTACT PLATING: GOLD ON THE MATING AREA, TIN-LEAD

ON THE CONTACT TAILS, NICKEL UNDERPLATE

## 346/396 SERIES CARD EDGE CONNECTOR CONTACT CODE 555,556,558,559,560 DIMENSIONS

YOUR CONNECTION TO QUALITY & SERVICE

**EDAC INC** TORONTO, ONTARIO CANADA

THESE DRAWINGS AND SPECIFICATIONS ARE THE PROPERTY OF EDAC INC.,AND SHALL NOT BE REPRODUCED, OR COPIED OR USED AS THE BASIS FOR THE MANUFACTURE OR SALE OF APPARATUS WITHOUT WRITTEN PERMISSION.