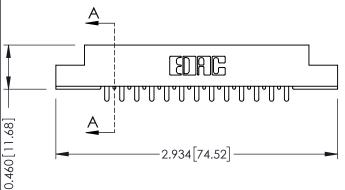

**Mounting Option** 

**Contact Detail** 

04-.156 (3.96) Dia. Mounting Holes

521-P.C. Tail .037x.013(0.94x0.33) - Tail LG.=.125(3.18) .156 [3.96] Contact Spacing x .140 [3.56] Row Spacing

**See Accompanying Page for: Mounting Options** 