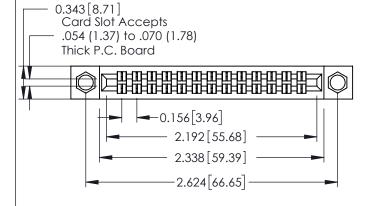

**Mounting Option** 

**Contact Detail** 

04-.156 (3.96) Dia. Mounting Holes

521-P.C. Tail .037x.013(0.94x0.33) - Tail LG.=.125(3.18) .156 [3.96] Contact Spacing x .140 [3.56] Row Spacing





**See Accompanying Page for: Mounting Options** 

305 / 315 / 355 Card Edge Connector Part Number: 355-026-521-204

YOUR CONNECTION TO QUALITY & SERVICE

|   | ACAD REFERENCE NO | 305 ENG MASTER    |
|---|-------------------|-------------------|
|   | DRAWN: J.LEE      | DATE: SEPT. 21/09 |
|   | CHECKED:          | DATE:             |
|   | SCALE: NTS        | SHEET 1 OF 2      |
| ) | DRAWING NUMBER    | ISSUE             |
|   |                   |                   |

0.090[2.29] Point of Contact

0.295[7.49] Card Slot

305 Assembly