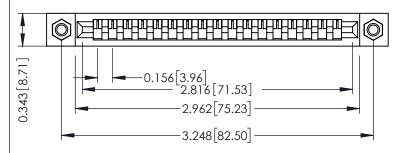

## SECTION A-A

307 / 357 Card Edge Connector Part Number: 357-017-431-107

YOUR CONNECTION TO QUALITY & SERVICE

**EDAC INC** TORONTO, ONTARIO CANADA

THESE DRAWINGS AND SPECIFICATIONS ARE THE PROPERTY OF EDAC INC.,AND SHALL NOT BE REPRODUCED, OR COPIED OR USED AS THE BASIS FOR THE MANUFACTURE OR SALE OF APPARATUS WITHOUT WRITTEN PERMISSION.

ACAD REFERENCE NO. 307 ENG MASTER DRAWN: J.LEE DATE: AUG. 11/09 CHECKED: DATE: OF 3 SCALE: NTS SHEET DRAWING NUMBER **ISSUE** 

307 Assembly