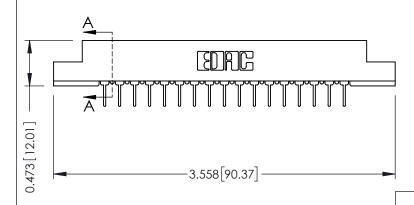

## SECTION A-A

307 / 357 Card Edge Connector Part Number: 357-017-431-107

YOUR CONNECTION TO QUALITY & SERVICE

**EDAC INC** TORONTO, ONTARIO CANADA

THESE DRAWINGS AND SPECIFICATIONS ARE THE PROPERTY OF EDAC INC.,AND SHALL NOT BE REPRODUCED, OR COPIED OR USED AS THE BASIS FOR THE MANUFACTURE OR SALE OF APPARATUS WITHOUT WRITTEN PERMISSION.

## **See Accompanying Pages for:**

- **Contact Bend Details**
- **Mounting Options**