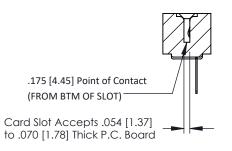

**Mounting Option** #4-40 Unified Threaded Inserts **Contact Detail** 

PC Tail .046x.013(1.17x0.33) - Tail LG=.358(9.09) .156 [3.96] Contact Spacing x .200 [5.08] Row Spacing

THIS IS A C.A.D. GENERATED DRAWING DO NOT MAKE MANUAL REVISIONS TO MASTER.