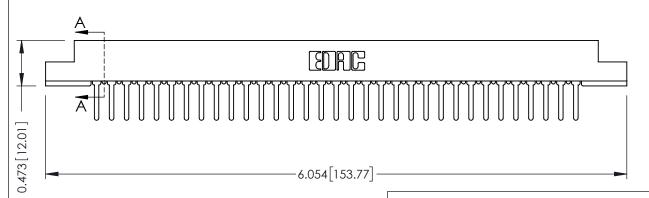

**Mounting Option** #4-40 Unified Threaded Inserts **Contact Detail** 

PC Tail .046x.013(1.17x0.33) - Tail LG=.358(9.09) .156 [3.96] Contact Spacing x .200 [5.08] Row Spacing

THIS IS A C.A.D. GENERATED DRAWING DO NOT MAKE MANUAL REVISIONS TO MASTER.