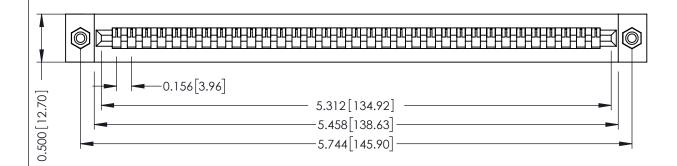

**Mounting Option** #4-40 Unified Threaded Inserts **Contact Detail** 

PC Tail .046x.013(1.17x0.33) - Tail LG=.358(9.09) .156 [3.96] Contact Spacing x .200 [5.08] Row Spacing

THIS IS A C.A.D. GENERATED DRAWING DO NOT MAKE MANUAL REVISIONS TO MASTER.