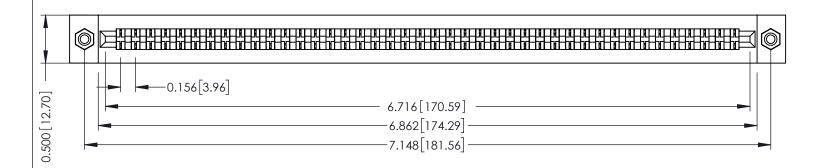

**Mounting Option** #4-40 Unified Threaded Inserts **Contact Detail** 

Wire Wrap .046x.014(1.17x0.36) - Tail LG=.495(12.57) .156 [3.96] Contact Spacing x .200 [5.08] Row Spacing

THIS IS A C.A.D. GENERATED DRAWING DO NOT MAKE MANUAL REVISIONS TO MASTER.

ORIGINAL

**See Accompanying Pages for:** 

- **Contact Bend Details**
- **Mounting Options**

307 / 357 Card Edge Connector Part Number: 357-042-441-108

**EDAC INC** TORONTO, ONTARIO CANADA YOUR CONNECTION TO QUALITY & SERVICE