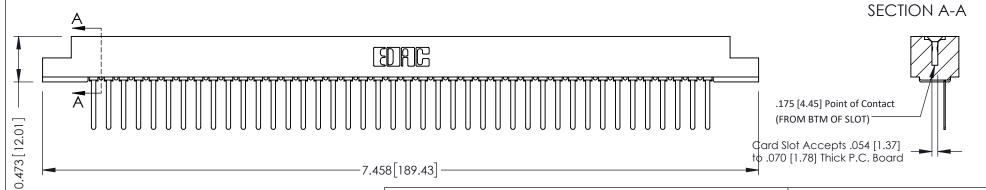

**Mounting Option** #4-40 Unified Threaded Inserts **Contact Detail** 

Wire Wrap .046x.014(1.17x0.36) - Tail LG=.495(12.57) .156 [3.96] Contact Spacing x .200 [5.08] Row Spacing

THIS IS A C.A.D. GENERATED DRAWING DO NOT MAKE MANUAL REVISIONS TO MASTER.

ORIGINAL

**See Accompanying Pages for:** 

- **Contact Bend Details**
- **Mounting Options**

307 / 357 Card Edge Connector Part Number: 357-042-441-108

**EDAC INC** TORONTO, ONTARIO CANADA YOUR CONNECTION TO QUALITY & SERVICE