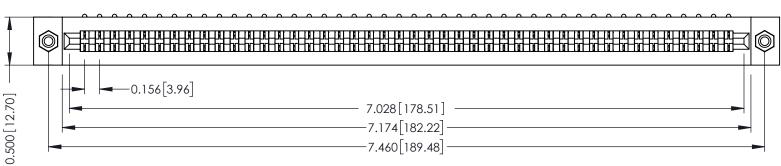

**Mounting Option** #4-40 Unified Threaded Inserts 0.156 [3.96]

**Contact Detail** 

90 Degree Bend (Code 421 Contacts)

.156 [3.96] Contact Spacing x .200 [5.08] Row Spacing

THIS IS A C.A.D. GENERATED DRAWING DO NOT MAKE MANUAL REVISIONS TO MASTER.

ORIGINAL

**See Accompanying Pages for:** 

- **Contact Bend Details**
- **Mounting Options**

307 / 357 Card Edge Connector Part Number: 357-044-453-108

**EDAC INC** TORONTO, ONTARIO CANADA

THESE DRAWINGS AND SPECIFICATIONS ARE THE PROPERTY OF EDAC INC., AND SHALL NOT BE REPRODUCED, OR COPIED OR USED AS THE BASIS FOR THE MANUFACTURE OR SALE OF APPARATUS WITHOUT WRITTEN PERMISSION.

| ACAD REFERENCE NO. | 307 ENG MASTER   |
|--------------------|------------------|
| DRAWN: J.LEE       | DATE: AUG. 11/09 |
| CHECKED:           | DATE:            |
| SCALE: NTS         | SHEET 1 OF 3     |
| DRAWING NUMBER     | ISSUE            |
| 307 Assembly       | 1                |