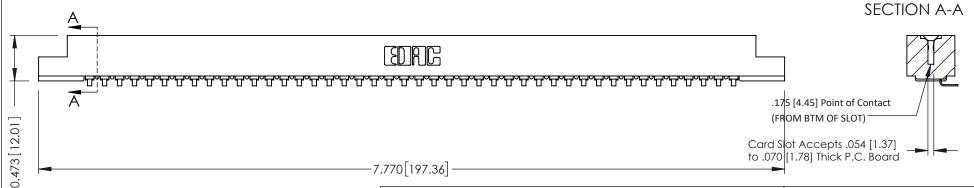

**Mounting Option** #4-40 Unified Threaded Inserts 0.156 [3.96]

**Contact Detail** 

90 Degree Bend (Code 421 Contacts)

.156 [3.96] Contact Spacing x .200 [5.08] Row Spacing

THIS IS A C.A.D. GENERATED DRAWING DO NOT MAKE MANUAL REVISIONS TO MASTER.

ORIGINAL

**See Accompanying Pages for:** 

- **Contact Bend Details**
- **Mounting Options**

307 / 357 Card Edge Connector Part Number: 357-044-453-108

**EDAC INC** TORONTO, ONTARIO CANADA

THESE DRAWINGS AND SPECIFICATIONS ARE THE PROPERTY OF EDAC INC., AND SHALL NOT BE REPRODUCED, OR COPIED OR USED AS THE BASIS FOR THE MANUFACTURE OR SALE OF APPARATUS WITHOUT WRITTEN PERMISSION.

| ACAD REFERENCE NO. | 307 ENG MASTER   |
|--------------------|------------------|
| DRAWN: J.LEE       | DATE: AUG. 11/09 |
| CHECKED:           | DATE:            |
| SCALE: NTS         | SHEET 1 OF 3     |
| DRAWING NUMBER     | ISSUE            |
| 307 Assembly       | 1                |