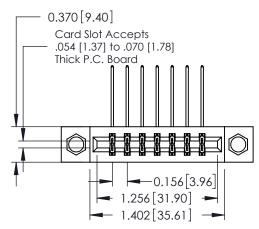

**Mounting Option** 

07-M3-0.5 Metric Threaded Inserts

**Contact Detail** 

558-90 Degree Bend (Code 541 Contacts)

.156 [3.96] Contact Spacing x .200 [5.08] Row Spacing

THIS IS A C.A.D. GENERATED DRAWING DO NOT MAKE MANUAL REVISIONS TO MASTER.

ISSUE NUMBER

ORIGINAL

1

**See Accompanying Pages for:** 

- **Contact Bend Details**
- **Mounting Options**

| 337 / 387 Series Card Edge Connector |
|--------------------------------------|
| Part Number: 387-014-558-207         |