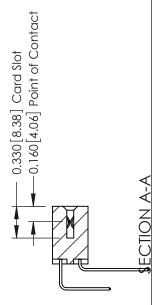

**Mounting Option** 

07-M3-0.5 Metric Threaded Inserts

**Contact Detail** 

558-90 Degree Bend (Code 541 Contacts)

.156 [3.96] Contact Spacing x .200 [5.08] Row Spacing

THIS IS A C.A.D. GENERATED DRAWING DO NOT MAKE MANUAL REVISIONS TO MASTER.

ISSUE NUMBER

ORIGINAL

1

| 337 / 387 Series Card Edge Connector |                                                                                                                                                                                                  | ACAD REFERENCE NO. | 337 ENG MASTER   |               |
|--------------------------------------|--------------------------------------------------------------------------------------------------------------------------------------------------------------------------------------------------|--------------------|------------------|---------------|
| Contact Bend Detail                  | G                                                                                                                                                                                                |                    | DATE: OCT. 06/09 |               |
| Contact Bend Detail                  |                                                                                                                                                                                                  | CHECKED:           | DATE:            |               |
| TORONTO, ONTARIO CANADA              | THESE DRAWINGS AND SPECIFICATIONS ARE THE PROPERTY OF EDAC INC.,AND SHALL NOT BE REPRODUCED, OR COPIED OR USED AS THE BASIS FOR THE MANUFACTURE OR SALE OF APPARATUS WITHOUT WRITTEN PERMISSION. | SCALE: NTS         | SHEET            | 2 <b>OF</b> 3 |
|                                      |                                                                                                                                                                                                  | DRAWING NUMBER     |                  | ISSUE         |
|                                      |                                                                                                                                                                                                  | 337 Assembly       |                  | 1             |