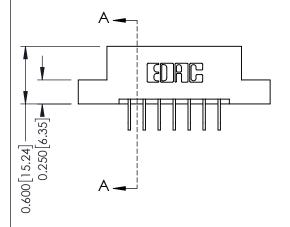

**Mounting Option** 

07-M3-0.5 Metric Threaded Inserts

**Contact Detail** 

558-90 Degree Bend (Code 541 Contacts)

.156 [3.96] Contact Spacing x .200 [5.08] Row Spacing

THIS IS A C.A.D. GENERATED DRAWING DO NOT MAKE MANUAL REVISIONS TO MASTER.

ISSUE NUMBER

ORIGINAL

1

| 337 / 387 Series Card Edge Connector |                                                                                                                                                                                                  | ACAD REFERENCE NO. | 337 ENG MASTER   |               |
|--------------------------------------|--------------------------------------------------------------------------------------------------------------------------------------------------------------------------------------------------|--------------------|------------------|---------------|
| Contact Bend Detail                  | G                                                                                                                                                                                                |                    | DATE: OCT. 06/09 |               |
| Contact Bend Detail                  |                                                                                                                                                                                                  | CHECKED:           | DATE:            |               |
| TORONTO, ONTARIO CANADA              | THESE DRAWINGS AND SPECIFICATIONS ARE THE PROPERTY OF EDAC INC.,AND SHALL NOT BE REPRODUCED, OR COPIED OR USED AS THE BASIS FOR THE MANUFACTURE OR SALE OF APPARATUS WITHOUT WRITTEN PERMISSION. | SCALE: NTS         | SHEET            | 2 <b>OF</b> 3 |
|                                      |                                                                                                                                                                                                  | DRAWING NUMBER     |                  | ISSUE         |
|                                      |                                                                                                                                                                                                  | 337 Assembly       |                  | 1             |