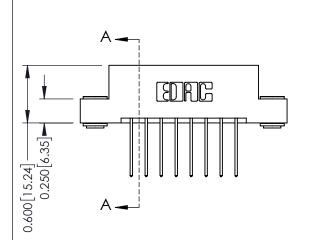

**Mounting Option** 

03-.116 (2.95) I.D. Floating Eyelets

**Contact Detail** 

540-Wire Wrap .025 Sq.(0.64 Sq.) - Tail LG=.560(14.22) .156 [3.96] Contact Spacing x .200 [5.08] Row Spacing

THIS IS A C.A.D. GENERATED DRAWING DO NOT MAKE MANUAL REVISIONS TO MASTER.

ISSUE NUMBER

ORIGINAL

1

| 337 / 387 Series Card Edge                                            | ACAD REFERENCE NO.                                                                                                                                                                                | 337 ENG MASTER |                  |               |
|-----------------------------------------------------------------------|---------------------------------------------------------------------------------------------------------------------------------------------------------------------------------------------------|----------------|------------------|---------------|
| Contact Bend Detail                                                   |                                                                                                                                                                                                   | DRAWN: J.LEE   | DATE: OCT. 06/09 |               |
|                                                                       |                                                                                                                                                                                                   | CHECKED:       | DATE:            |               |
| EDAC INC TORONTO, ONTARIO CANADA YOUR CONNECTION TO QUALITY & SERVICE | THESE DRAWINGS AND SPECIFICATIONS ARE THE PROPERTY OF EDAC INC., AND SHALL NOT BE REPRODUCED, OR COPIED OR USED AS THE BASIS FOR THE MANUFACTURE OR SALE OF APPARATUS WITHOUT WRITTEN PERMISSION. | SCALE: NTS     | SHEET            | 2 <b>OF</b> 3 |
|                                                                       |                                                                                                                                                                                                   | DRAWING NUMBER |                  | ISSUE         |
|                                                                       |                                                                                                                                                                                                   | 337 Assembly   |                  | 1             |