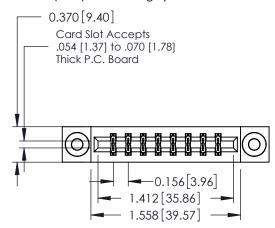

**Mounting Option** 

03-.116 (2.95) I.D. Floating Eyelets

**Contact Detail** 

540-Wire Wrap .025 Sq.(0.64 Sq.) - Tail LG=.560(14.22) .156 [3.96] Contact Spacing x .200 [5.08] Row Spacing

THIS IS A C.A.D. GENERATED DRAWING DO NOT MAKE MANUAL REVISIONS TO MASTER.

ISSUE NUMBER

ORIGINAL

1

**See Accompanying Pages for:** 

- **Contact Bend Details**
- **Mounting Options**

| 337 / 387 Series Card Edge Connector |
|--------------------------------------|
| Part Number: 387-016-540-203         |