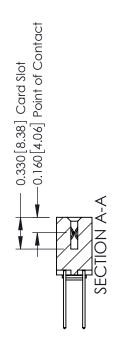

ISSUE NUMBER

ORIGINAL

1

| 337 / 387 Series Card Edge                                            | ACAD REFERENCE NO.                                                                                                                                                                                | 337 ENG MASTER |                  |               |
|-----------------------------------------------------------------------|---------------------------------------------------------------------------------------------------------------------------------------------------------------------------------------------------|----------------|------------------|---------------|
| Contact Bend Detail                                                   |                                                                                                                                                                                                   | DRAWN: J.LEE   | DATE: OCT. 06/09 |               |
|                                                                       |                                                                                                                                                                                                   | CHECKED:       | DATE:            |               |
| EDAC INC TORONTO, ONTARIO CANADA YOUR CONNECTION TO QUALITY & SERVICE | THESE DRAWINGS AND SPECIFICATIONS ARE THE PROPERTY OF EDAC INC., AND SHALL NOT BE REPRODUCED, OR COPIED OR USED AS THE BASIS FOR THE MANUFACTURE OR SALE OF APPARATUS WITHOUT WRITTEN PERMISSION. | SCALE: NTS     | SHEET            | 2 <b>OF</b> 3 |
|                                                                       |                                                                                                                                                                                                   | DRAWING NUMBER |                  | ISSUE         |
|                                                                       |                                                                                                                                                                                                   | 337 Assembly   |                  | 1             |