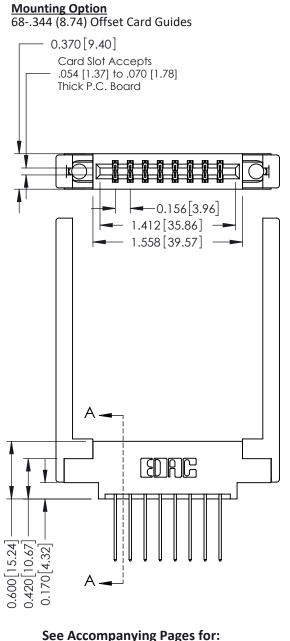

**Contact Bend Details** 

**Mounting Options** 

**Contact Detail** 

542-Wire Wrap .025 Sq.(0.64 Sq.) - Tail LG=.645(16.38) .156 [3.96] Contact Spacing x .200 [5.08] Row Spacing

THIS IS A C.A.D. GENERATED DRAWING DO NOT MAKE MANUAL REVISIONS TO MASTER.

Card Slot

ISSUE NUMBER

ORIGINAL

1

Point of Contact SECTION A-A 0.330[8.38] 0.160[4.06] ACAD REFERENCE NO. 337 ENG MASTER

337 / 387 Series Card Edge Connector Part Number: 387-016-542-868

YOUR CONNECTION TO QUALITY & SERVICE