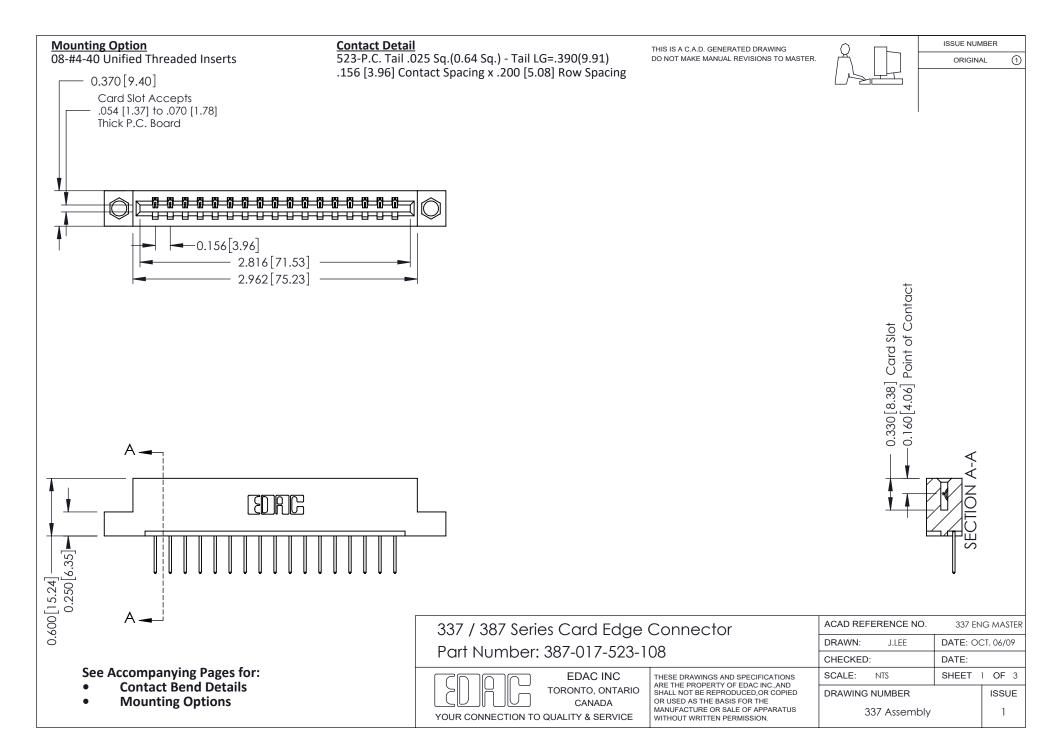

ISSUE NUMBER

ORIGINAL

1



| 337 / 387 Series Card Edge Connector<br>Contact Bend Detail           |                                                                                                                                                                                                  | ACAD REFERENCE NO. 337 E |                  | G MASTER      |
|-----------------------------------------------------------------------|--------------------------------------------------------------------------------------------------------------------------------------------------------------------------------------------------|--------------------------|------------------|---------------|
|                                                                       |