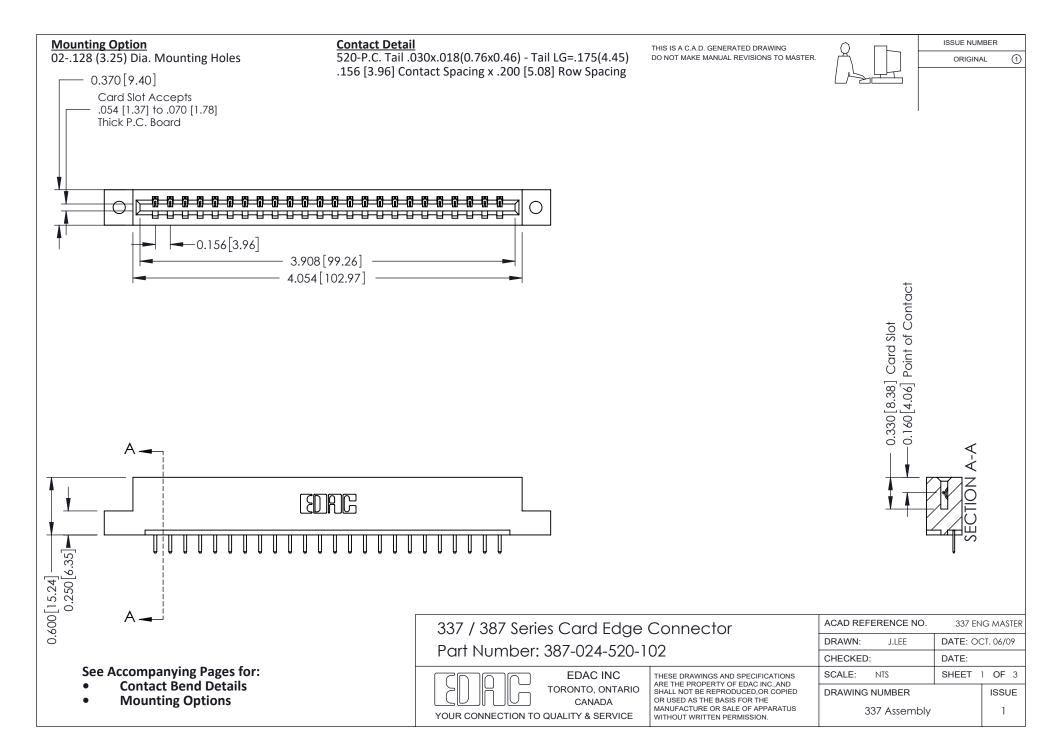

ISSUE NUMBER

ORIGINAL

1



| 337 / 387 Series Card Edge Connector<br>Contact Bend Detail           |                                                                                                                                                                                                  | ACAD REFERENCE NO. 337 E |                  | G MASTER      |
|-----------------------------------------------------------------------|--------------------------------------------------------------------------------------------------------------------------------------------------------------------------------------------------|--------------------------|------------------|---------------|
|                                                                       |