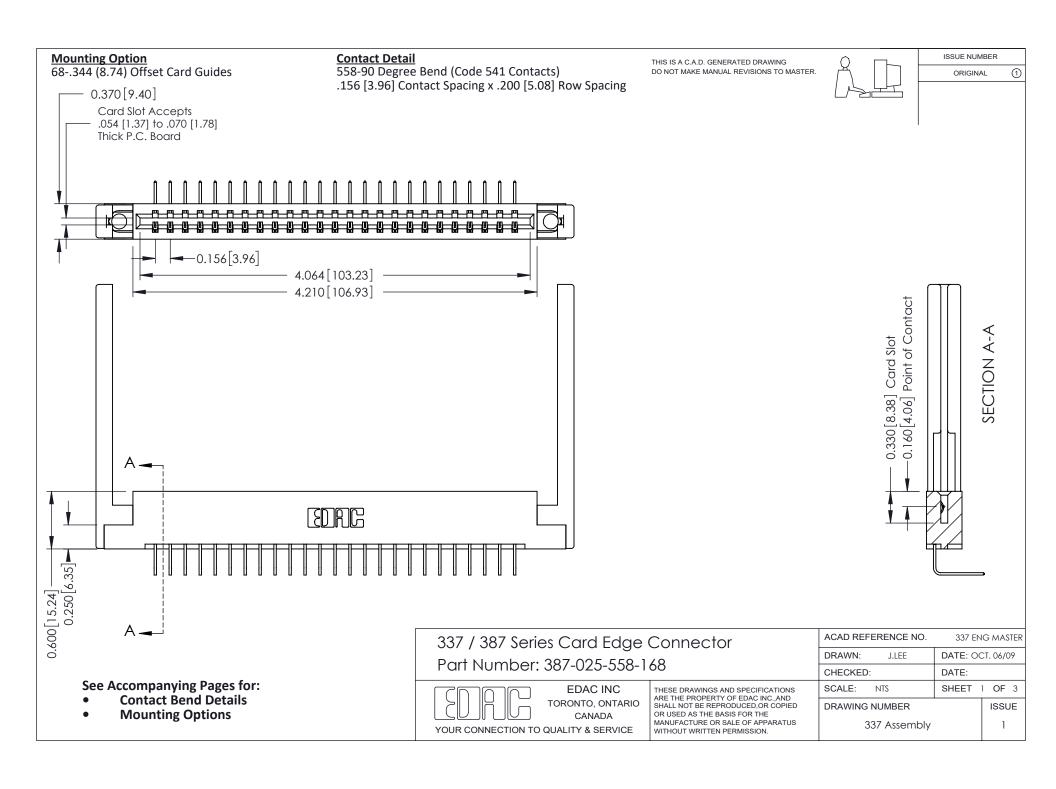

ISSUE NUMBER

ORIGINAL

1

| 337 / 387 Series Card Edge Connector<br>Contact Bend Detail           |                                                                                                                                                                                                  | ACAD REFERENCE NO. 337 E |                  | G MASTER      |
|-----------------------------------------------------------------------|--------------------------------------------------------------------------------------------------------------------------------------------------------------------------------------------------|--------------------------|------------------|---------------|
|                                                                       |                                                                                                                                                                                                  | DRAWN: J.LEE             | DATE: OCT. 06/09 |               |
|                                                                       |                                                                                                                                                                                                  | CHECKED: DATE:           |                  |               |
| EDAC INC TORONTO, ONTARIO CANADA YOUR CONNECTION TO QUALITY & SERVICE | THESE DRAWINGS AND SPECIFICATIONS ARE THE PROPERTY OF EDAC INC.,AND SHALL NOT BE REPRODUCED, OR COPIED OR USED AS THE BASIS FOR THE MANUFACTURE OR SALE OF APPARATUS WITHOUT WRITTEN PERMISSION. | SCALE: NTS               | SHEET            | 2 <b>OF</b> 3 |
|                                                                       |                                                                                                                                                                                                  | DRAWING NUMBER           |                  | ISSUE         |
|                                                                       |                                                                                                                                                                                                  | 337 Assembly             |                  | 1             |