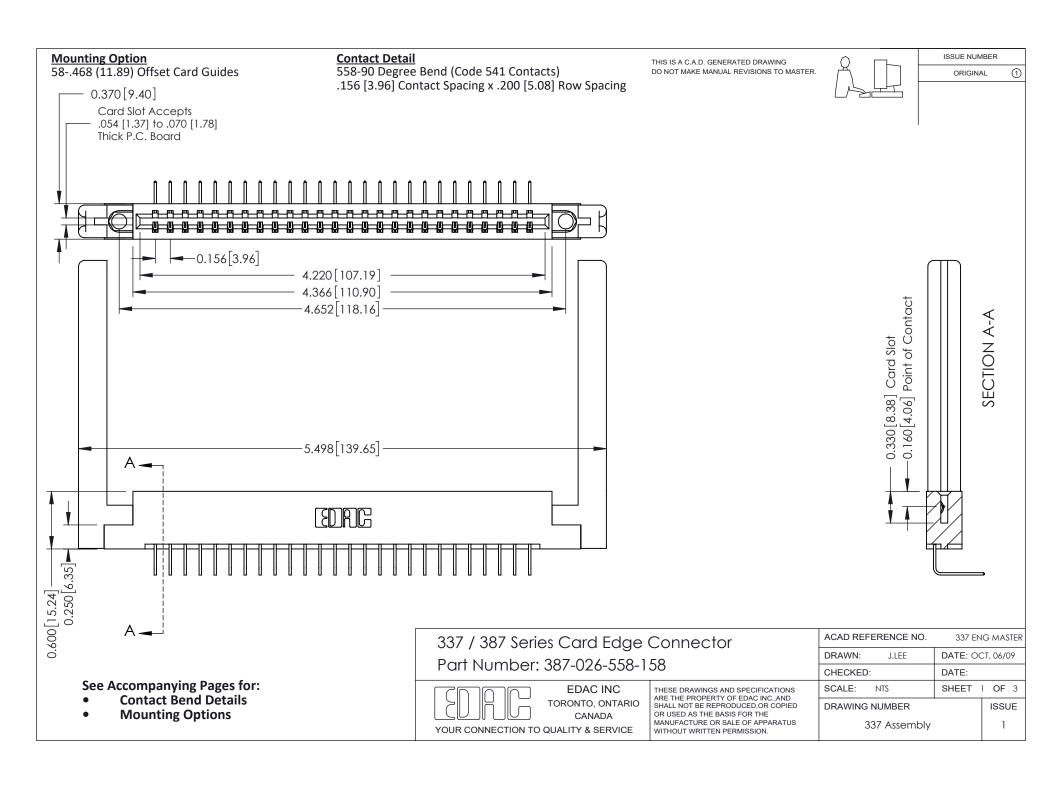

ISSUE NUMBER

ORIGINAL

1



| 337 / 387 Series Card Edge Connector<br>Contact Bend Detail           |                                                                                                                                                                                                  | ACAD REFERENCE NO. 337 E |                  | G MASTER      |
|-----------------------------------------------------------------------|--------------------------------------------------------------------------------------------------------------------------------------------------------------------------------------------------|--------------------------|------------------|---------------|
|                                                                       |