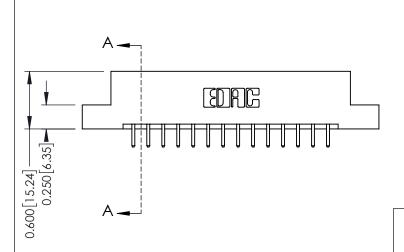

**See Accompanying Pages for:** 

- **Contact Bend Details**
- **Mounting Options**

| 337 / 387 Series Card Edge Connector |
|--------------------------------------|
| Part Number: 387-028-520-207         |

| ACAD REFERENCE NO. | 337 ENG MASTER   |  |  |
|--------------------|------------------|--|--|
| DRAWN: J.LEE       | DATE: OCT. 06/09 |  |  |
| CHECKED:           | DATE:            |  |  |
| SCALE: NTS         | SHEET 1 OF 3     |  |  |
| DRAWING NUMBER     | ISSUE            |  |  |
| 337 Assembly       | 1                |  |  |