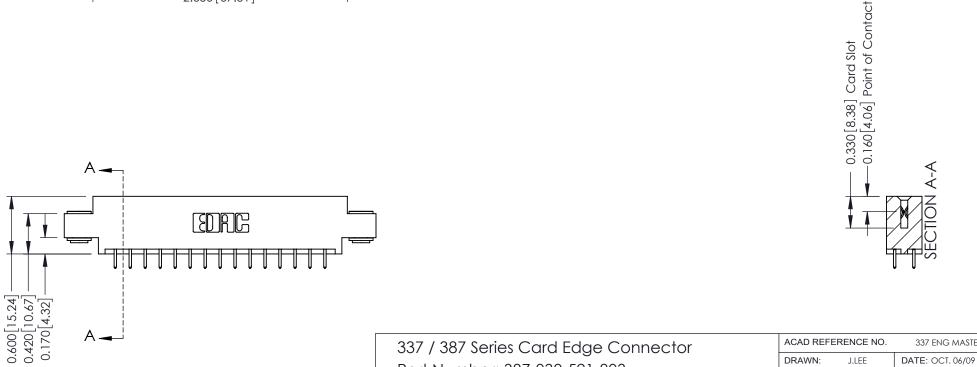

337 Assembly

DRAWN:

SCALE:

THESE DRAWINGS AND SPECIFICATIONS

ARE THE PROPERTY OF EDAC INC.,AND

OR USED AS THE BASIS FOR THE MANUFACTURE OR SALE OF APPARATUS

WITHOUT WRITTEN PERMISSION.

SHALL NOT BE REPRODUCED, OR COPIED