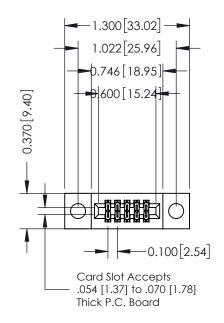

DATE: OCT. 06/09

SHEET 1 OF 3

1

| 342 / 392 Card Edge Connector                                                            | 92-010-542-204 DRAWN: J.LEE CHECKED: |
|------------------------------------------------------------------------------------------|--------------------------------------|
| Part Number: 392-010-542-204                                                             | DRAWN: J.LEE                         |
| FOIT NUMBEL 372-010-342-204                                                              | CHECKED:                             |
| EDAC INC THESE DRAWINGS AND SPECIFICATIONS ARE THE PROPERTY OF EDAC INC., AND            | SCALE: NTS                           |
| TORONTO, ONTARIO SHALL NOT BE REPRODUCED, OR COPIED  CANADA OR USED AS THE BASIS FOR THE | DRAWING NUMBER                       |
| YOUR CONNECTION TO QUALITY & SERVICE WITHOUT WRITTEN PERMISSION.                         | 342 Assembly                         |