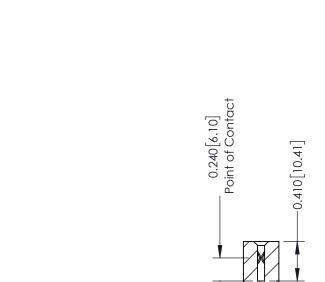

## **Contact Detail**

542-Wire Wrap .025 Sq.(0.64 Sq.) - Tail LG=.655(16.64) .100 [2.54] Contact Spacing x .200 [5.08] Row Spacing

THIS IS A C.A.D. GENERATED DRAWING

ISSUE NUMBER

ORIGINAL

SECTION A-A

342 ENG MASTER

THIS IS A C.A.D. GENERATED DRAWING DO NOT MAKE MANUAL REVISIONS TO MASTER. ISSUE NUMBER

ORIGINAL

1

| 342 / 392 Series Card Edge Connector<br>Contact Bend Detail |                                   | ACAD REFERENCE NO. 342 ENG MASTER |             |                  |        |
|-------------------------------------------------------------|-----------------------------------|-----------------------------------|-------------|------------------|--------|
|                                                             |                                   | DRAWN:                            | J.LEE       | DATE: OCT. 06/09 |        |
|                                                             |                                   | CHECKED:                          |             | DATE:            |        |
| EDAC INC                                                    | ARE THE PROPERTY OF EDAC INC.,AND | SCALE:                            | NTS         | SHEET :          | 2 OF 3 |
| TORONTO, ONTARIO                                            |                                   | DRAWING                           | NUMBER      |                  | ISSUE  |
| YOUR CONNECTION TO QUALITY & SERVICE                        | MANUFACTURE OR SALE OF APPARATUS  | 3                                 | 42 Assembly |                  | 1      |