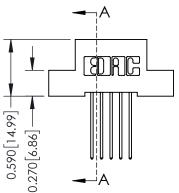

## **Mounting Option**

04-.156 (3.96) Dia. Mounting Holes





## **See Accompanying Pages for:**

- Contact Bend Details
- Mounting Options

## **Contact Detail**

542-Wire Wrap .025 Sq.(0.64 Sq.) - Tail LG=.655(16.64) .100 [2.54] Contact Spacing x .200 [5.08] Row Spacing

THIS IS A C.A.D. GENERATED DRAWING



ISSUE NUMBER

ORIGINAL

SECTION A-A

342 ENG MASTER

DATE: OCT. 06/09

SHEET 1 OF 3

1



| 342 / 392 Card Edge Connector                                                            | 92-010-542-204 DRAWN: J.LEE CHECKED: |
|------------------------------------------------------------------------------------------|--------------------------------------|
| Part Number: 392-010-542-204                                                             | DRAWN: J.LEE                         |
| FOIT NUMBEL 372-010-342-204