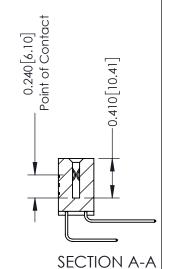

## **Contact Detail**

558-90 Degree Bend (Code 541 Contacts) .100 [2.54] Contact Spacing x .200 [5.08] Row Spacing

| 342 / 392 Card Eage Connector  Part Number: 392-012-558-207 |                                                                                                        | ACAD REFERENCE NO. 342 ENG MASTEI |             |         |           |  |
|-------------------------------------------------------------|--------------------------------------------------------------------------------------------------------|-----------------------------------|-------------|---------|-----------|--|
|                                                             |                                                                                                        | DRAWN:                            | J.LEE       | DATE: O | CT. 06/09 |  |
|                                                             |                                                                                                        | CHECKED:                          |             | DATE:   |           |  |
| COOO EDAC INC                                               | THESE DRAWINGS AND SPECIFICATIONS                                                                      | SCALE:                            | NTS         | SHEET   | 1 OF 3    |  |
| I   A   I   A   I   A   I   ORONIO, ONIARIO                 | ARE THE PROPERTY OF EDAC INC.,AND<br>SHALL NOT BE REPRODUCED,OR COPIED<br>OR USED AS THE BASIS FOR THE | DRAWING                           | NUMBER      |         | ISSUE     |  |
| YOUR CONNECTION TO QUALITY & SERVICE                        | MANUFACTURE OR SALE OF APPARATUS                                                                       | 3                                 | 42 Assembly |         | 1         |  |