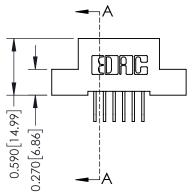

## **Contact Detail**

558-90 Degree Bend (Code 541 Contacts) .100 [2.54] Contact Spacing x .200 [5.08] Row Spacing

| 342 / 392 Card Eage Connector  Part Number: 392-012-558-207 |                                                                                                        | ACAD REFERENCE NO. 342 ENG MASTEI |             |         |           |  |
|-------------------------------------------------------------|--------------------------------------------------------------------------------------------------------|-----------------------------------|-------------|---------|-----------|--|
|                                                             |                                                                                                        | DRAWN:                            | J.LEE       | DATE: O | CT. 06/09 |  |
|                                                             |                                                                                                        | CHECKED:                          |             | DATE:   |           |  |
| COOO EDAC INC                                               | THESE DRAWINGS AND SPECIFICATIONS                                                                      | SCALE:                            | NTS         | SHEET   | 1 OF 3    |  |
| I   A   I   A   I   A   I   ORONIO, ONIARIO                 | ARE THE PROPERTY OF EDAC INC.,AND<br>SHALL NOT BE REPRODUCED,OR COPIED<br>OR USED AS THE BASIS FOR THE | DRAWING                           | NUMBER      |         | ISSUE     |  |
| YOUR CONNECTION TO QUALITY & SERVICE                        | MANUFACTURE OR SALE OF APPARATUS                                                                       | 3                                 | 42 Assembly |         | 1         |  |