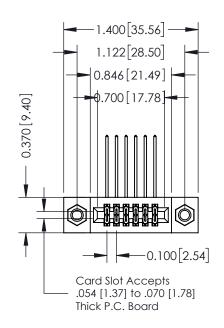

## **Contact Detail**

558-90 Degree Bend (Code 541 Contacts) .100 [2.54] Contact Spacing x .200 [5.08] Row Spacing

| 342 / 392 Card Eage Connector  Part Number: 392-012-558-207 |                                                                                                        | ACAD REFERENCE NO. 342 ENG MASTEI |             |         |           |  |
|-------------------------------------------------------------|--------------------------------------------------------------------------------------------------------|-----------------------------------|-------------|---------|-----------|--|
|                                                             |                                                                                                        | DRAWN:                            | J.LEE       | DATE: O | CT. 06/09 |  |
|                                                             |                                                                                                        | CHECKED:                          |             | DATE:   |           |  |
| COOO EDAC INC                                               | THESE DRAWINGS AND SPECIFICATIONS                                                                      | SCALE:                            | NTS         | SHEET   | 1 OF 3    |  |
| I   A   I   A   I   A   I   ORONIO, ONIARIO                 | ARE THE PROPERTY OF EDAC INC.,AND<br>SHALL NOT BE REPRODUCED,OR COPIED<br>OR USED AS THE BASIS FOR THE | DRAWING                           | NUMBER      |         | ISSUE     |  |
| YOUR CONNECTION TO QUALITY & SERVICE                        | MANUFACTURE OR SALE OF APPARATUS                                                                       | 3                                 | 42 Assembly |         | 1         |  |