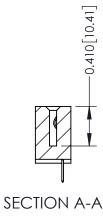

**Mounting Option** 

12-.128 (3.25) Dia. Side Mounting Holes

**Contact Detail** 

520-P.C. Tail .030x.018(0.76x0.46) - Tail LG=.185(4.70) .100 [2.54] Contact Spacing x .200 [5.08] Row Spacing

**See Accompanying Pages for:** 

- **Contact Bend Details**
- **Mounting Options**

342 / 392 Card Edge Connector Part Number: 392-034-520-112

YOUR CONNECTION TO QUALITY & SERVICE

CANADA

342 ENG MASTER J.LEE DATE: OCT. 06/09 SHEET 1 OF 3

342 Assembly

THIS IS A C.A.D. GENERATED DRAWING DO NOT MAKE MANUAL REVISIONS TO MASTER. ISSUE NUMBER

ORIGINAL

1

| 342 / 392 Series Card Edge Connector<br>Contact Bend Detail |                                                                                                                                                                                                  | ACAD REFERENCE NO. 342 ENG MASTER |             |                  |        |
|-------------------------------------------------------------|--------------------------------------------------------------------------------------------------------------------------------------------------------------------------------------------------|-----------------------------------|-------------|------------------|--------|
|                                                             |                                                                                                                                                                                                  | DRAWN:                            | J.LEE       | DATE: OCT. 06/09 |        |
|                                                             |                                                                                                                                                                                                  | CHECKED:                          |             | DATE:            |        |
| TORONTO, ONTARIO                                            | THESE DRAWINGS AND SPECIFICATIONS ARE THE PROPERTY OF EDAC INC. AND SHALL NOT BE REPRODUCED, OR COPIED OR USED AS THE BASIS FOR THE MANUFACTURE OR SALE OF APPARATUS WITHOUT WRITTEN PERMISSION. | SCALE:                            | NTS         | SHEET :          | 2 OF 3 |
|                                                             |                                                                                                                                                                                                  | DRAWING                           | NUMBER      |                  | ISSUE  |
| YOUR CONNECTION TO QUALITY & SERVICE                        |                                                                                                                                                                                                  | 3                                 | 42 Assembly |                  | 1      |