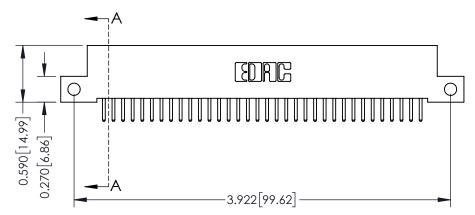

**Mounting Option** 

12-.128 (3.25) Dia. Side Mounting Holes

**Contact Detail** 

520-P.C. Tail .030x.018(0.76x0.46) - Tail LG=.185(4.70) .100 [2.54] Contact Spacing x .200 [5.08] Row Spacing

**See Accompanying Pages for:** 

- **Contact Bend Details**
- **Mounting Options**

342 / 392 Card Edge Connector Part Number: 392-034-520-112

YOUR CONNECTION TO QUALITY & SERVICE

CANADA

342 ENG MASTER J.LEE DATE: OCT. 06/09 SHEET 1 OF 3

342 Assembly

THIS IS A C.A.D. GENERATED DRAWING DO NOT MAKE MANUAL REVISIONS TO MASTER. ISSUE NUMBER

ORIGINAL

1

| 342 / 392 Series Card Edge Connector<br>Contact Bend Detail |                                                                                                                                                                                                  | ACAD REFERENCE NO. 342 ENG MASTER |             |                  |        |
|-------------------------------------------------------------|--------------------------------------------------------------------------------------------------------------------------------------------------------------------------------------------------|-----------------------------------|-------------|------------------|--------|
|                                                             |                                                                                                                                                                                                  | DRAWN:                            | J.LEE       | DATE: OCT. 06/09 |        |
|                                                             |                                                                                                                                                                                                  | CHECKED:                          |             | DATE:            |        |
| TORONTO, ONTARIO                                            | THESE DRAWINGS AND SPECIFICATIONS ARE THE PROPERTY OF EDAC INC. AND SHALL NOT BE REPRODUCED, OR COPIED OR USED AS THE BASIS FOR THE MANUFACTURE OR SALE OF APPARATUS WITHOUT WRITTEN PERMISSION. | SCALE:                            | NTS         | SHEET :          | 2 OF 3 |
|                                                             |                                                                                                                                                                                                  | DRAWING                           | NUMBER      |                  | ISSUE  |
| YOUR CONNECTION TO QUALITY & SERVICE                        |                                                                                                                                                                                                  | 3                                 | 42 Assembly |                  | 1      |