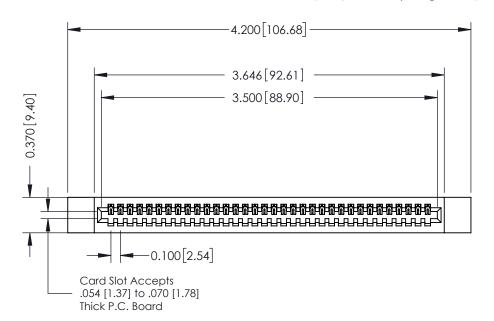

**Mounting Option** 

12-.128 (3.25) Dia. Side Mounting Holes

**Contact Detail** 

520-P.C. Tail .030x.018(0.76x0.46) - Tail LG=.185(4.70) .100 [2.54] Contact Spacing x .200 [5.08] Row Spacing

**See Accompanying Pages for:** 

- **Contact Bend Details**
- **Mounting Options**

342 / 392 Card Edge Connector Part Number: 392-034-520-112

YOUR CONNECTION TO QUALITY & SERVICE

CANADA

342 ENG MASTER J.LEE DATE: OCT. 06/09 SHEET 1 OF 3

342 Assembly

THIS IS A C.A.D. GENERATED DRAWING DO NOT MAKE MANUAL REVISIONS TO MASTER. ISSUE NUMBER

ORIGINAL

1

| 342 / 392 Series Card Edge Connector<br>Contact Bend Detail |                                                                                                                                                                                                  | ACAD REFERENCE NO. 342 ENG MASTER |             |                  |        |
|-------------------------------------------------------------|--------------------------------------------------------------------------------------------------------------------------------------------------------------------------------------------------|-----------------------------------|-------------|------------------|--------|
|                                                             |                                                                                                                                                                                                  | DRAWN:                            | J.LEE       | DATE: OCT. 06/09 |        |
|                                                             |                                                                                                                                                                                                  | CHECKED:                          |             | DATE:            |        |
| TORONTO, ONTARIO                                            | THESE DRAWINGS AND SPECIFICATIONS ARE THE PROPERTY OF EDAC INC. AND SHALL NOT BE REPRODUCED, OR COPIED OR USED AS THE BASIS FOR THE MANUFACTURE OR SALE OF APPARATUS WITHOUT WRITTEN PERMISSION. | SCALE:                            | NTS         | SHEET :          | 2 OF 3 |
|                                                             |                                                                                                                                                                                                  | DRAWING                           | NUMBER      |                  | ISSUE  |
| YOUR CONNECTION TO QUALITY & SERVICE                        |                                                                                                                                                                                                  | 3                                 | 42 Assembly |                  | 1      |