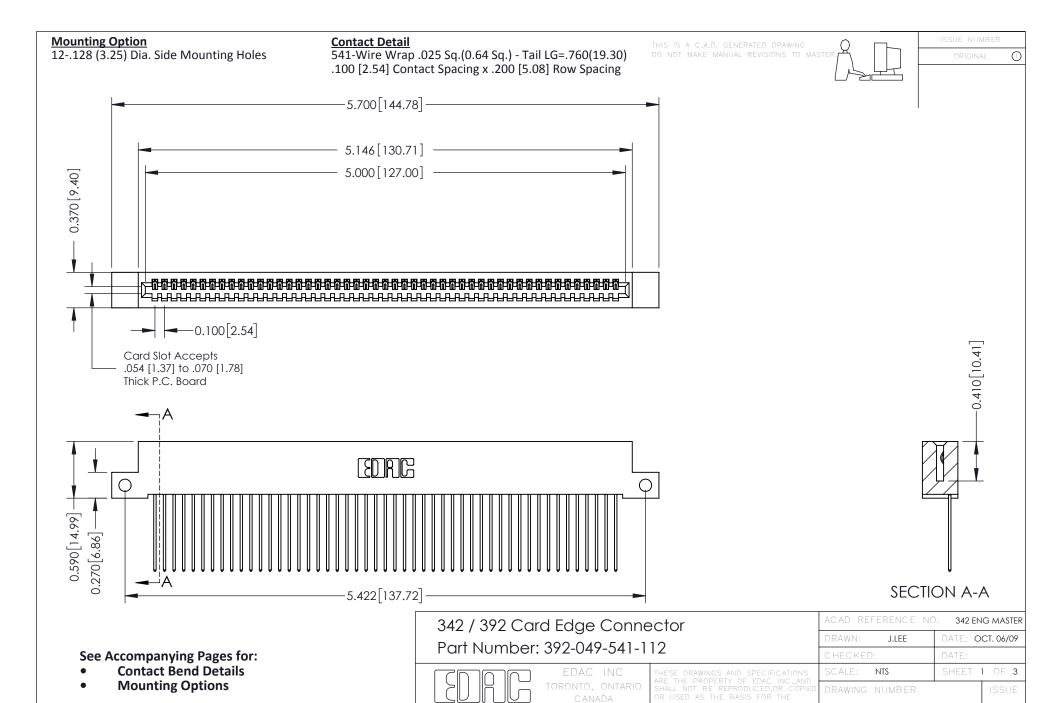

YOUR CONNECTION TO QUALITY & SERVICE

342 Assembly

THIS IS A C.A.D. GENERATED DRAWING DO NOT MAKE MANUAL REVISIONS TO MASTER. ISSUE NUMBER

ORIGINAL

1



| 342 / 392 Series Card Edge Connector<br>Contact Bend Detail |                                                                                                                                                                                                  | ACAD REFERENCE NO. 342 ENG MASTER |             |                  |        |
|-------------------------------------------------------------|--------------------------------------------------------------------------------------------------------------------------------------------------------------------------------------------------|-----------------------------------|-----------