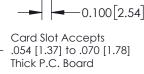

## **See Accompanying Pages for:**

- **Contact Bend Details**
- **Mounting Options**

342 / 392 Card Edge Connector Part Number: 392-054-558-212

342 ENG MASTER J.LEE DATE: OCT. 06/09 SHEET 1 OF 3

342 Assembly