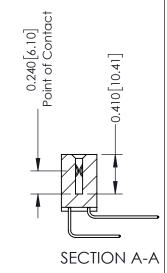

**Mounting Option** 

12-.128 (3.25) Dia. Side Mounting Holes

**Contact Detail** 

558-90 Degree Bend (Code 541 Contacts) .100 [2.54] Contact Spacing x .200 [5.08] Row Spacing

THIS IS A C.A.D. GENERATED DRAWING DO NOT MAKE MANUAL REVISIONS TO MASTER. ISSUE NUMBER

ORIGINAL

1

| 342 / 392 Series Card Edge Connector<br>Contact Bend Detail |                                                                                                                                                                                                  | ACAD REFERENCE NO. 342 ENG MASTER |             |                  |        |
|-------------------------------------------------------------|--------------------------------------------------------------------------------------------------------------------------------------------------------------------------------------------------|-----------------------------------|-------------|------------------|--------|
|                                                             |                                                                                                                                                                                                  | DRAWN:                            | J.LEE       | DATE: OCT. 06/09 |        |
|                                                             |                                                                                                                                                                                                  | CHECKED:                          |             | DATE:            |        |
| TORONTO, ONTARIO                                            | THESE DRAWINGS AND SPECIFICATIONS ARE THE PROPERTY OF EDAC INC. AND SHALL NOT BE REPRODUCED, OR COPIED OR USED AS THE BASIS FOR THE MANUFACTURE OR SALE OF APPARATUS WITHOUT WRITTEN PERMISSION. | SCALE:                            | NTS         | SHEET :          | 2 OF 3 |
|                                                             |                                                                                                                                                                                                  | DRAWING                           | NUMBER      |                  | ISSUE  |
| YOUR CONNECTION TO QUALITY & SERVICE                        |                                                                                                                                                                                                  | 3                                 | 42 Assembly |                  | 1      |