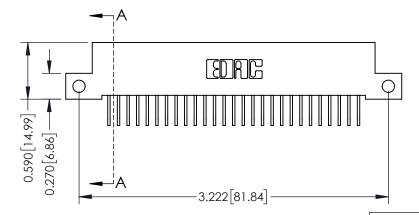

## **See Accompanying Pages for:**

- **Contact Bend Details**
- **Mounting Options**

342 / 392 Card Edge Connector Part Number: 392-054-558-212

342 ENG MASTER J.LEE DATE: OCT. 06/09 SHEET 1 OF 3

342 Assembly

THIS IS A C.A.D. GENERATED DRAWING DO NOT MAKE MANUAL REVISIONS TO MASTER

ISSUE NUMBER

ORIGINAL

1

| 342 / 392 Card Edge Connector<br>Mounting Options |                                                                                                                                                                                               | ACAD REFERENCE NO. 342 ENG MASTER |                         |        |  |  |
|---------------------------------------------------|-----------------------------------------------------------------------------------------------------------------------------------------------------------------------------------------------|-----------------------------------|-------------------------|--------|--|--|
|                                                   |                                                                                                                                                                                               | DRAWN: J.LEE                      | DATE: <b>OCT. 06/09</b> |        |  |  |
|                                                   |                                                                                                                                                                                               | CHECKED:                          | DATE:                   |        |  |  |
| TORONTO, ONTARIO                                  | THESE DRAWINGS AND SPECIFICATIONS ARE THE PROPERTY OF EDAC INCAND SHALL NOT BE REPRODUCED,OR COPIED OR USED AS THE BASIS FOR THE MANUFACTURE OR SALE OF APPARATUS WITHOUT WRITTEN PERMISSION. | SCALE: NTS                        | SHEET :                 | 3 OF 3 |  |  |
|                                                   |                                                                                                                                                                                               | DRAWING NUMBER                    | •                       | ISSUE  |  |  |
| YOUR CONNECTION TO QUALITY & SERVICE              |                                                                                                                                                                                               | 342 Assembly                      |                         | 1      |  |  |