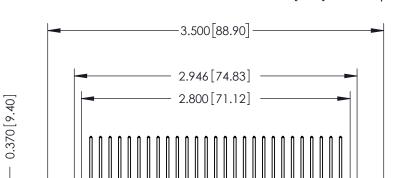

## **See Accompanying Pages for:**

- **Contact Bend Details**
- **Mounting Options**

342 / 392 Card Edge Connector Part Number: 392-054-558-212

342 ENG MASTER J.LEE DATE: OCT. 06/09 SHEET 1 OF 3

342 Assembly