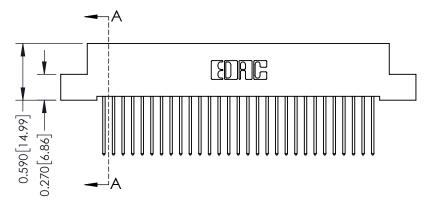

342 Assembly

THIS IS A C.A.D. GENERATED DRAWING DO NOT MAKE MANUAL REVISIONS TO MASTER. ISSUE NUMBER

ORIGINAL

1

| Contact Bend Detail |                                                                                                                                                                                                 | ACAD REFERENCE NO. 342 ENG MASTER |             |                  |        |
|---------------------|-------------------------------------------------------------------------------------------------------------------------------------------------------------------------------------------------|-----------------------------------|-------------|------------------|--------|
|                     |                                                                                                                                                                                                 | DRAWN:                            | J.LEE       | DATE: OCT. 06/09 |        |
|                     |                                                                                                                                                                                                 | CHECKED:                          |             | DATE:            |        |
| TORONTO, ONTARIO    | THESE DRAWINGS AND SPECIFICATIONS ARE THE PROPERTY OF EDAC INC.,AND SHALL NOT BE REPRODUCED,OR COPIED OR USED AS THE BASIS FOR THE MANUFACTURE OR SALE OF APPARATUS WITHOUT WRITTEN PERMISSION. | SCALE:                            | NTS         | SHEET :          | 2 OF 3 |
|                     |                                                                                                                                                                                                 | DRAWING                           | NUMBER      |                  | ISSUE  |
|                     |                                                                                                                                                                                                 | 3                                 | 42 Assembly |                  | 1      |