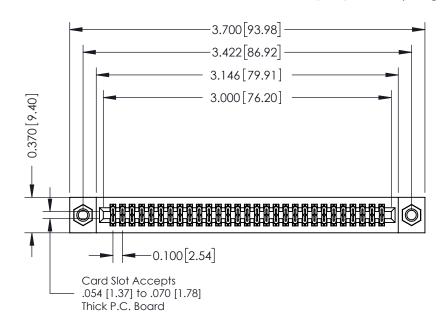

## **See Accompanying Pages for:**

- **Contact Bend Details**
- **Mounting Options**

| 342 / 392 Card Edge Connector |
|-------------------------------|
| Part Number: 392-058-540-207  |

YOUR CONNECTION TO QUALITY & SERVICE

|   | ACAD REFERENCE NO | . 342 ENG MASTER |  |  |  |
|---|-------------------|------------------|--|--|--|
|   | DRAWN: J.LEE      | DATE: OCT. 06/09 |  |  |  |
|   | CHECKED:          | DATE:            |  |  |  |
|   | SCALE: NTS        | SHEET 1 OF 3     |  |  |  |
| ) | DRAWING NUMBER    | ISSUE            |  |  |  |