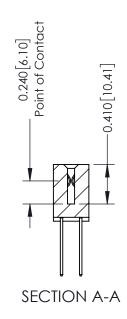

## **Contact Detail**

540-Wire Wrap .025 Sq.(0.64 Sq.) - Tail LG=.570(14.48) .100 [2.54] Contact Spacing x .200 [5.08] Row Spacing