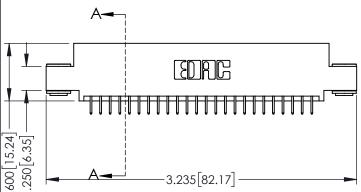

ACAD REFERENCE NO 345-ENG-MASTER

**SECTION A-A** 

.250[6.35]

INSULATOR MATERIAL: THERMOPLASTIC PBT BLACK, UL 94V-0 CONTACT MATERIAL; COPPER TIN ALLOY

CONTACT PLATING: GOLD ON THE MATING AREA, TIN PLATING ON THE CONTACT TAILS, NICKEL UNDERPLATE