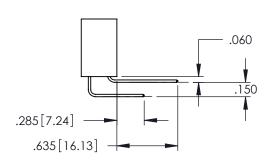

..330[8.38] CARD SLOT .160[4.06] POINT OF CONTACT

YOUR CONNECTION TO QUALITY & SERVICE

.107 [2.72] .082 [2.08] .157 [4] .232 [5.89] .125(3.18) to .210(5.33) .125(3.18) to .210(5.33) Outside Tails Outside Tails .045(1.14) to .060(1.52) .045(1.14) to .060(1.52) Between Tails Between Tails **Contact Code 555 Contact Code 556** 

**Contact Code 558** 

**Contact Code 559** 

**Contact Code 560** 

INSULATOR MATERIAL: THERMOPLASTIC POLYESTER, UL 94V-0 DAP MATERIAL AVAILABLE UPON REQUEST

CONTACT MATERIAL; COPPER ALLOY CONTACT PLATING: GOLD ON THE MATING AREA, TIN PLATING ON THE CONTACT TAILS, NICKEL UNDERPLATE