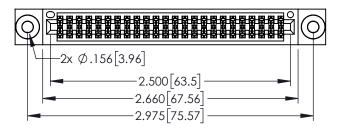

<u>Contact Dimensions:</u>
525-P.C. Tail .018 Sq.(0.46 Sq.) - Tail LG=.150(3.81)
.100 (2.54) Contact Spacing x .200 (5.08) Row Spacing

345/395 SERIES CARD EDGE CONNECTOR PART NUMBER: 395-048-525-503

|   | MEND REFERENCE NO. 343-LINO-IMASIEK |                 |           |  |
|---|-------------------------------------|-----------------|-----------|--|
|   | DRAWN: R.STA.MONICA                 | DATE: <b>MA</b> | Y.16/2017 |  |
|   | CHECKED:                            | DATE:           |           |  |
|   | SCALE: 1:1                          | SHEET 1         | OF 2      |  |
| ) | DRAWING NUMBER                      |                 | ISSUE     |  |
|   | 345-ENG-MASTER                      |                 | 1         |  |