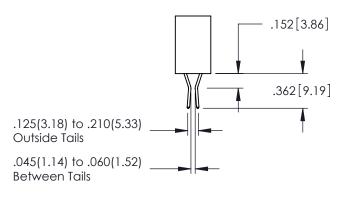

..330[8.38] CARD SLOT .160[4.06] POINT OF CONTACT

YOUR CONNECTION TO QUALITY & SERVICE

.107 [2.72] .082 [2.08] .157 [4] .232 [5.89] .125(3.18) to .210(5.33) .125(3.18) to .210(5.33) Outside Tails Outside Tails .045(1.14) to .060(1.52) .045(1.14) to .060(1.52) Between Tails Between Tails **Contact Code 555 Contact Code 556** 