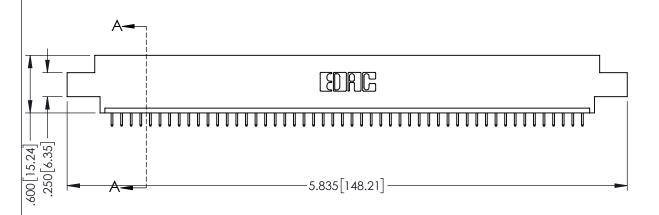

<u>Contact Dimensions:</u>
525-P.C. Tail .018 Sq.(0.46 Sq.) - Tail LG=.150(3.81)
.100 (2.54) Contact Spacing x .200 (5.08) Row Spacing

1

- INSULATOR MATERIAL: THERMOPLASTIC PBT BLACK, UL 94V-0
- CONTACT MATERIAL; COPPER TIN ALLOY CONTACT PLATING: GOLD ON THE MATING AREA, TIN PLATING ON THE CONTACT TAILS, NICKEL UNDERPLATE

| 345/395 SERIES CARD EDGE CONNECTOR |
|------------------------------------|
| PART NUMBER: 395-050-525-607       |

| ACAD REFERENCE NO. 345-ENG-MASTER |                  |  |  |
|-----------------------------------|------------------|--|--|
| DRAWN: R.STA.MONICA               | DATE:MAY.16/2017 |  |  |
| CHECKED:                          | DATE:            |  |  |
| SCALE: 1:1                        | SHEET 1 OF 2     |  |  |
| DRAWING NUMBER                    | ISSUE            |  |  |
| 345-ENG-MASTER                    | 1                |  |  |