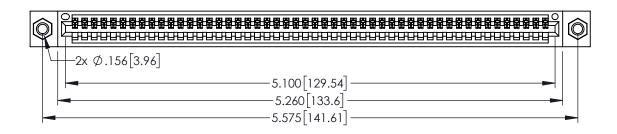

<u>Contact Dimensions:</u>
525-P.C. Tail .018 Sq.(0.46 Sq.) - Tail LG=.150(3.81)
.100 (2.54) Contact Spacing x .200 (5.08) Row Spacing

1

- INSULATOR MATERIAL: THERMOPLASTIC PBT BLACK, UL 94V-0
- CONTACT MATERIAL; COPPER TIN ALLOY CONTACT PLATING: GOLD ON THE MATING AREA, TIN PLATING ON THE CONTACT TAILS, NICKEL UNDERPLATE

| 345/395 SERIES CARD EDGE CONNECTOR |
|------------------------------------|
| PART NUMBER: 395-050-525-607       |

| ACAD REFERENCE NO. 345-ENG-MASTER |                  |  |  |
|-----------------------------------|------------------|--|--|
| DRAWN: R.STA.MONICA               | DATE:MAY.16/2017 |  |  |
| CHECKED:                          | DATE:            |  |  |
| SCALE: 1:1                        | SHEET 1 OF 2     |  |  |
| DRAWING NUMBER                    | ISSUE            |  |  |
| 345-ENG-MASTER                    | 1                |  |  |