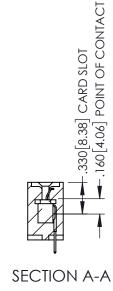

.107 [2.72] .082 [2.08] .157 [4] .232 [5.89] .125(3.18) to .210(5.33) .125(3.18) to .210(5.33) Outside Tails Outside Tails .045(1.14) to .060(1.52) .045(1.14) to .060(1.52) Between Tails Between Tails **Contact Code 555 Contact Code 556** 