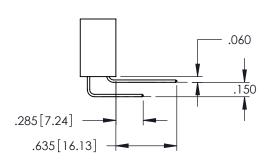

Contact Code 559

Contact Code 560

INSULATOR MATERIAL: THERMOPLASTIC POLYESTER, UL 94V-0

DAP MATERIAL AVAILABLE UPON REQUEST

CONTACT MATERIAL; COPPER ALLOY

CONTACT PLATING: GOLD ON THE MATING AREA, TIN PLATING ON THE CONTACT TAILS, NICKEL UNDERPLATE

345/395 SERIES CARD EDGE CONNECTOR CONTACT CODE 555,556,558,559,560 DIMENSIONS

YOUR CONNECTION TO QUALITY & SERVICE

ACAD REFERENCE NO. 345-ENG-MASTER DATE:MAY.16/2017 DRAWN: R.STA.MONICA 1:1 SHEET 2 OF 2