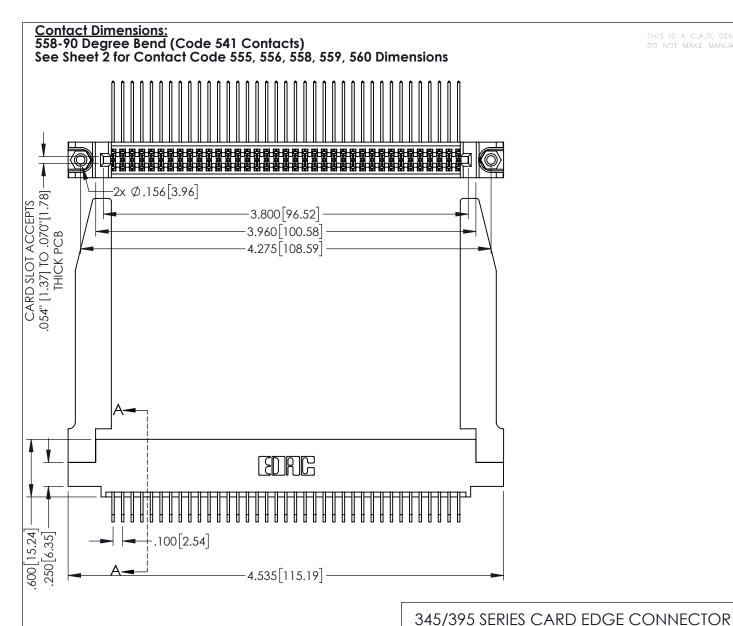

1

60[4.06] POINT OF CONTACT 330[8.38] CARD SLOT 200 [5.08] SECTION A-A

345-ENG-MASTER

DATE:MAY.16/2017

PART NUMBER: 395-074-558-578

YOUR CONNECTION TO QUALITY & SERVICE

1:1 SHEET 1 OF 2 345-ENG-MASTER

DRAWN: R.STA.MONICA