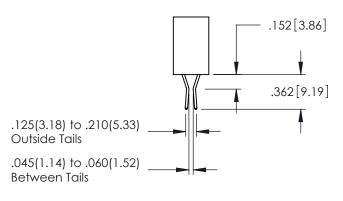

345/395 SERIES CARD EDGE CONNECTOR CONTACT CODE 555,556,558,559,560 DIMENSIONS

YOUR CONNECTION TO QUALITY & SERVICE

ACAD REFERENCE NO. 345-ENG-MASTER DATE:MAY.16/2017 DRAWN: R.STA.MONICA 1:1 SHEET 2 OF 2