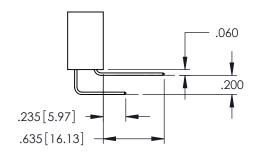

Contact Code 559

Contact Code 560

INSULATOR MATERIAL: THERMOPLASTIC POLYESTER, UL 94V-0

DAP MATERIAL AVAILABLE UPON REQUEST

CONTACT MATERIAL; COPPER ALLOY

CONTACT PLATING: GOLD ON THE MATING AREA, TIN PLATING ON THE CONTACT TAILS, NICKEL UNDERPLATE

345/395 SERIES CARD EDGE CONNECTOR CONTACT CODE 555,556,558,559,560 DIMENSIONS

YOUR CONNECTION TO QUALITY & SERVICE

ACAD REFERENCE NO. 345-ENG-MASTER DATE:MAY.16/2017 DRAWN: R.STA.MONICA 1:1 SHEET 2 OF 2