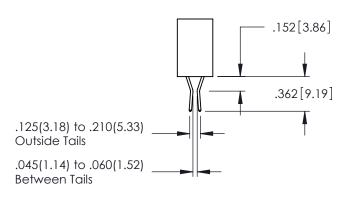

345-ENG-MASTER

1

.107 [2.72] .082 [2.08] .157 [4] .232 [5.89] .125(3.18) to .210(5.33) .125(3.18) to .210(5.33) Outside Tails Outside Tails .045(1.14) to .060(1.52) .045(1.14) to .060(1.52) Between Tails Between Tails **Contact Code 555 Contact Code 556** 

**Contact Code 558** 

## **Contact Code 559**

Contact Code 560

INSULATOR MATERIAL: THERMOPLASTIC POLYESTER, UL 94V-0

DAP MATERIAL AVAILABLE UPON REQUEST

CONTACT MATERIAL; COPPER ALLOY

CONTACT PLATING: GOLD ON THE MATING AREA, TIN PLATING ON THE CONTACT TAILS, NICKEL UNDERPLATE

## 345/395 SERIES CARD EDGE CONNECTOR CONTACT CODE 555,556,558,559,560 DIMENSIONS

YOUR CONNECTION TO QUALITY & SERVICE

|     | ACAD REFERENCE NO   | . 345-ENG-MASTER |
|-----|---------------------|------------------|
| 5   | DRAWN: R.STA.MONICA | DATE:MAY.16/2017 |
|     | CHECKED:            | DATE:            |
| ,   | SCALE: 1:1          | SHEET 2 OF 2     |
| ED. | DRAWING NUMBER      | ISSUE            |