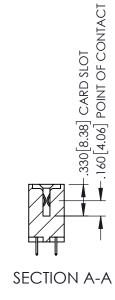

<u>Contact Dimensions:</u>
525-P.C. Tail .018 Sq.(0.46 Sq.) - Tail LG=.150(3.81)
.100 (2.54) Contact Spacing x .200 (5.08) Row Spacing

THIS IS A C.A.D. GENERATED DRAWING DO NOT MAKE MANUAL REVISIONS TO MAST

| 345/395 SERIES CARD EDGE CONNECTOR |
|------------------------------------|
| PART NUMBER: 395-092-525-503       |

EDAC INC TORONTO, ONTARIO CANADA

CANADA OR USED AS THE BASIS FOR MANUFACTURE OR SALE OF AFT YOUR CONNECTION TO QUALITY & SERVICE WITHOUT WRITTEN PERMISSION.