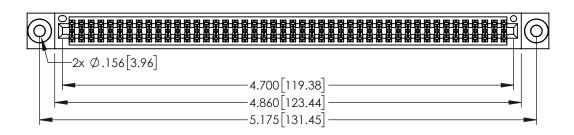

<u>Contact Dimensions:</u>
525-P.C. Tail .018 Sq.(0.46 Sq.) - Tail LG=.150(3.81)
.100 (2.54) Contact Spacing x .200 (5.08) Row Spacing

THIS IS A C.A.D. GENERATED DRAWING DO NOT MAKE MANUAL REVISIONS TO MAST

| 345/395 SERIES CARD EDGE CONNECTOR |
|------------------------------------|
| PART NUMBER: 395-092-525-503       |

EDAC INC TORONTO, ONTARIO CANADA

CANADA OR USED AS THE BASIS FOR MANUFACTURE OR SALE OF AFT YOUR CONNECTION TO QUALITY & SERVICE WITHOUT WRITTEN PERMISSION.