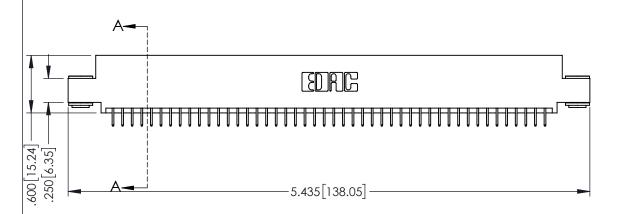

<u>Contact Dimensions:</u>
525-P.C. Tail .018 Sq.(0.46 Sq.) - Tail LG=.150(3.81)
.100 (2.54) Contact Spacing x .200 (5.08) Row Spacing

THIS IS A C.A.D. GENERATED DRAWING DO NOT MAKE MANUAL REVISIONS TO MAST

| 345/395 SERIES CARD EDGE CONNECTOR |
|------------------------------------|
| PART NUMBER: 395-092-525-503       |

EDAC INC TORONTO, ONTARIO CANADA

CANADA OR USED AS THE BASIS FOR MANUFACTURE OR SALE OF AFT YOUR CONNECTION TO QUALITY & SERVICE WITHOUT WRITTEN PERMISSION.