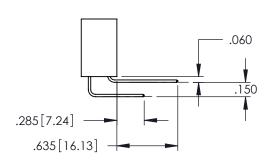

<u>Contact Dimensions:</u>
525-P.C. Tail .018 Sq.(0.46 Sq.) - Tail LG=.150(3.81)
.100 (2.54) Contact Spacing x .200 (5.08) Row Spacing

THIS IS A C.A.D. GENERATED DRAWING DO NOT MAKE MANUAL REVISIONS TO MAST

330E NUMBER

1

ORIGINAL

- INSULATOR MATERIAL: THERMOPLASTIC PBT BLACK, UL 94V-0
- CONTACT MATERIAL; COPPER TIN ALLOY
   CONTACT PLATING: GOLD ON THE MATING AREA, TIN PLATING ON THE CONTACT TAILS, NICKEL UNDERPLATE