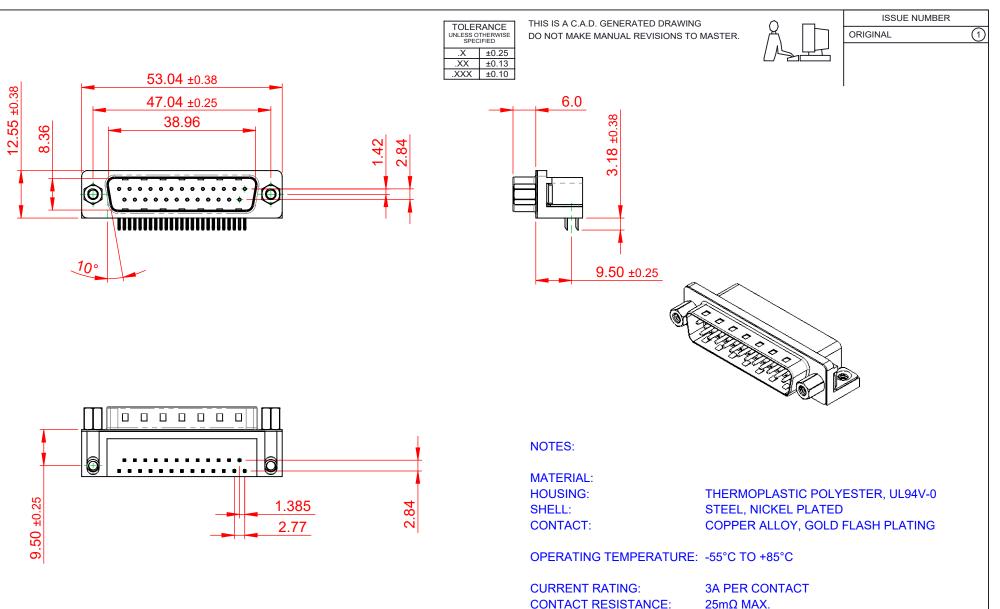

25mΩ MAX. **INSULATOR RESISTANCE:** 

WITHSTANDING VOLTAGE: 1000V AC rms

5000MΩ min.

| 621 SERIES D-SUB CONNECTOR                                            |                                                                                                                                                                                                                | SW REFERENCE NO.: 621 ASSEMBLY |                                |         |   |    |       |  |
|-----------------------------------------------------------------------|----------------------------------------------------------------------------------------------------------------------------------------------------------------------------------------------------------------|--------------------------------|--------------------------------|---------|---|----|-------|--|
|                                                                       |                                                                                                                                                                                                                | DRAWN: C.B                     | DATE: AUG. 01/2018             |         |   |    |       |  |
|                                                                       |                                                                                                                                                                                                                | CHECKED:                       |                                | DATE:   |   |    |       |  |
| EDAC INC<br>TORONTO, ONTARIO<br>CANADA<br>ECTION TO QUALITY & SERVICE | THESE DRAWINGS AND SPECIFICATIONS<br>ARE THE PROPERTY OF EDAC INC.,AND<br>SHALL NOT BE REPRODUCED,OR COPIED<br>OR USED AS THE BASIS FOR THE<br>MANUFACTURE OR SALE OF APPARATUS<br>WITHOUT WRITTEN PERMISSION. | SCALE: 1:1                     |                                | SHEET   | 1 | OF | 1     |  |
|                                                                       |                                                                                                                                                                                                                | DRAWING NUMBER:                | RAWING NUMBER: 621-025-268-033 |         |   |    | ISSUE |  |
|                                                                       |                                                                                                                                                                                                                | PART NUMBER:                   | 621-025-2                      | 268-033 |   |    | 1     |  |

COMPLIANT

THIS SERIES FULLY CONFORMS TO THE EUROPEAN UNION DIRECTIVES 2011/65/EU FOR RoHS COMPLIANCY.

DIELECTRIC