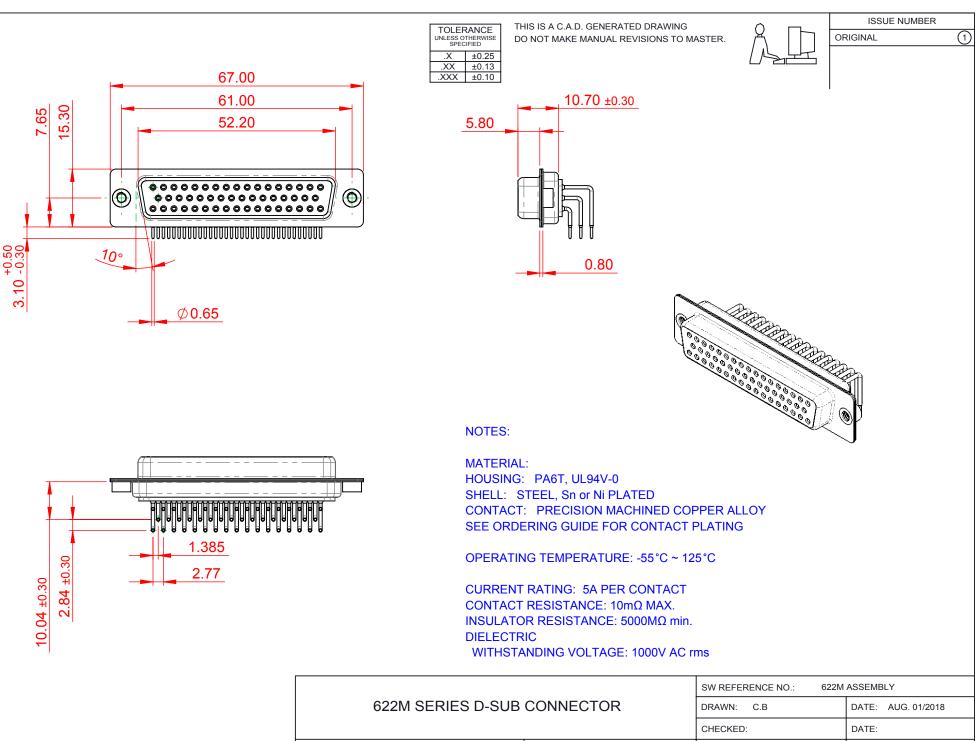

COMPLIANT

THIS SERIES FULLY CONFORMS TO THE EUROPEAN UNION DIRECTIVES 2011/65/EU FOR RoHS COMPLIANCY.

EDAC INC TORONTO, ONTARIO CANADA

THESE DRAWINGS AND SPECIFICATIONS ARE THE PROPERTY OF EDAC INC. AND SHALL NOT BE REPRODUCED, OR COPIED OR USED AS THE BASIS FOR THE MANUFACTURE OR SALE OF APPARATUS WITHOUT WRITTEN PERMISSION.

| SW REFERENCE NO.: 622M ASSEMBLY       |                    |
|---------------------------------------|--------------------|
| DRAWN: C.B                            | DATE: AUG. 01/2018 |
| CHECKED:                              | DATE:              |
| SCALE: 1:1                            | SHEET 1 OF 1       |
| DRAWING NUMBER: 622-M50-360-BT2 ISSUE |                    |
| PART NUMBER: 622-M50-360-BT2 1        |                    |