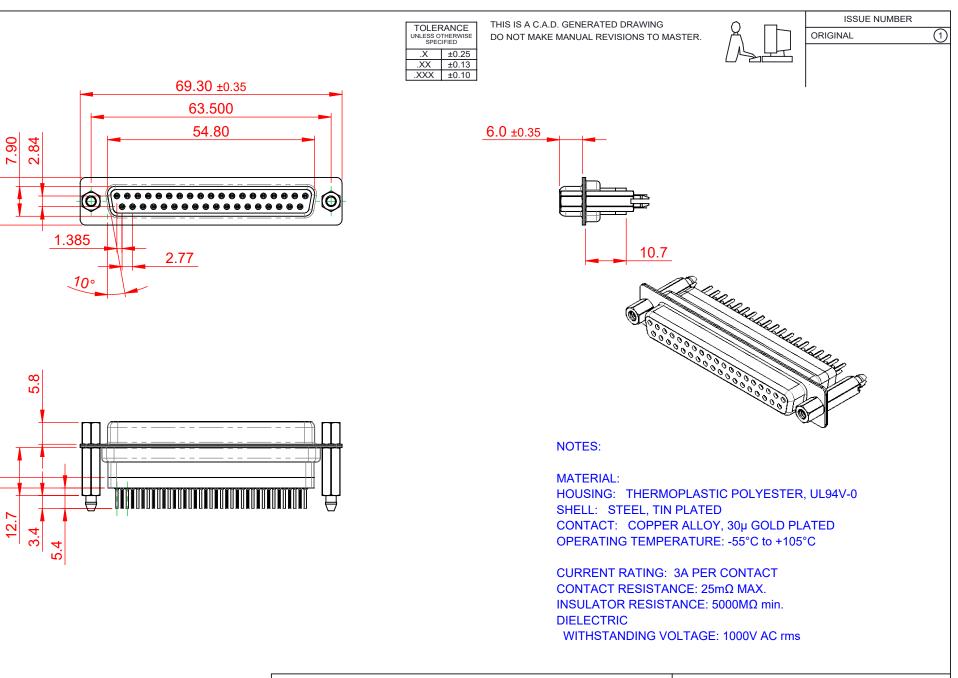

|                                      |                                                                                                                                                                                                                                                                                                   | SW REFERENCE NO.: 628 ASSEMBLY  |           |                    |  |
|--------------------------------------|---------------------------------------------------------------------------------------------------------------------------------------------------------------------------------------------------------------------------------------------------------------------------------------------------|---------------------------------|-----------|-----------------