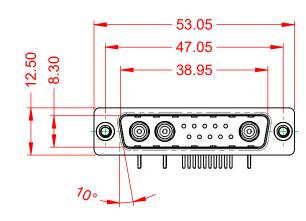

DIELECTRIC WITHSTANDING VOLTAGE:

**OPERATING TEMPERATURE:** 

1000V AC rms

-55°C ~ 125°C

| COMBINATION D-SUB                      |                                                                                                                                                                                                                | SW REFERENCE NO.: 629 COMBO ASSEMBLY |                  |       |  |
|----------------------------------------|----------------------------------------------------------------------------------------------------------------------------------------------------------------------------------------------------------------|--------------------------------------|------------------|-------|--|
|                                        |                                                                                                                                                                                                                | DRAWN: C.B                           | DATE: JAN. 01/20 | 19    |  |
|                                        |                                                                                                                                                                                                                |                                      | DATE:            |       |  |
| EDAC INC<br>TORONTO, ONTARIO<br>CANADA | THESE DRAWINGS AND SPECIFICATIONS<br>ARE THE PROPERTY OF EDAC INC.,AND<br>SHALL NOT BE REPRODUCED,OR COPIED<br>OR USED AS THE BASIS FOR THE<br>MANUFACTURE OR SALE OF APPARATUS<br>WITHOUT WRITTEN PERMISSION. | SCALE: (IN C.A.D. 1:1)               | SHEET 1 OF       | 2     |  |
|                                        |                                                                                                                                                                                                                | DRAWING NUMBER: 629-13W3             | 3240-5T2         | ISSUE |  |
| YOUR CONNECTION TO QUALITY & SERVICE   |                                                                                                                                                                                                                | PART NUMBER: 629-13W3                | 3240-5T2         | 1     |  |