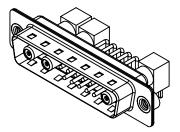

DIELECTRIC WITHSTANDING VOLTAGE:

**OPERATING TEMPERATURE:** 

1000V AC rms

-55°C ~ 125°C

| COMBINATION D-SUB                      |                                                                                                                                                                                                                | SW REFERENCE NO.: 629 COMBO ASSEMBLY |                  |       |  |
|----------------------------------------|----------------------------------------------------------------------------------------------------------------------------------------------------------------------------------------------------------------|--------------------------------------|------------------|-------|--|
|                                        |                                                                                                                                                                                                                | DRAWN: C.B                           | DATE: JAN. 01/20 | 19    |  |
|                                        |                                                                                                                                                                                                                |                                      | DATE:            |       |  |
| EDAC INC<br>TORONTO, ONTARIO<br>CANADA | THESE DRAWINGS AND SPECIFICATIONS<br>ARE THE PROPERTY OF EDAC INC.,AND<br>SHALL NOT BE REPRODUCED,OR COPIED<br>OR USED AS THE BASIS FOR THE<br>MANUFACTURE OR SALE OF APPARATUS<br>WITHOUT WRITTEN PERMISSION. | SCALE: (IN C.A.D. 1:1)               | SHEET 1 OF       | 2     |  |
|                                        |                                                                                                                                                                                                                | DRAWING NUMBER: 629-13W3             | 3240-5T2         | ISSUE |  |
| YOUR CONNECTION TO QUALITY & SERVICE   |                                                                                                                                                                                                                | PART NUMBER: 629-13W3                | 3240-5T2         | 1     |  |