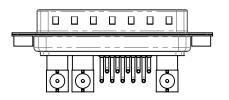

DIELECTRIC WITHSTANDING VOLTAGE:

**OPERATING TEMPERATURE:** 

1000V AC rms

-55°C ~ 125°C

| COMBINATION D-SUB                      |                                                                                                                                                                                                                | SW REFERENCE NO.: 629 COMBO ASSEMBLY |                  |       |  |
|----------------------------------------|----------------------------------------------------------------------------------------------------------------------------------------------------------------------------------------------------------------|--------------------------------------|------------------|-------|--|
|                                        |                                                                                                                                                                                                                | DRAWN: C.B                           | DATE: JAN. 01/20 | 19    |  |
|                                        |                                                                                                                                                                                                                |                                      | DATE:            |       |  |
| EDAC INC<br>TORONTO, ONTARIO<br>CANADA | THESE DRAWINGS AND SPECIFICATIONS<br>ARE THE PROPERTY OF EDAC INC.,AND<br>SHALL NOT BE REPRODUCED,OR COPIED<br>OR USED AS THE BASIS FOR THE<br>MANUFACTURE OR SALE OF APPARATUS<br>WITHOUT WRITTEN PERMISSION. | SCALE: (IN C.A.D. 1:1)               | SHEET 1 OF       | 2     |  |
|                                        |                                                                                                                                                                                                                | DRAWING NUMBER: 629-13W3             | 3240-5T2         | ISSUE |  |
| YOUR CONNECTION TO QUALITY & SERVICE   |                                                                                                                                                                                                                | PART NUMBER: 629-13W3                | 3240-5T2         | 1     |  |