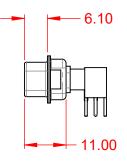

DIELECTRIC WITHSTANDING VOLTAGE:

**OPERATING TEMPERATURE:** 

1000V AC rms

-55°C ~ 125°C

| COMBINATION D-SUB                      |                                                                                                                                                                                                                | SW REFERENCE NO.: 629 COMBO ASSEMBLY |                  |       |  |
|----------------------------------------|----------------------------------------------------------------------------------------------------------------------------------------------------------------------------------------------------------------|--------------------------------------|------------------|-------|--|
|                                        |                                                                                                                                                                                                                | DRAWN: C.B                           | DATE: JAN. 01/20 | 19    |  |
|                                        |                                                                                                                                                                                                                |                                      | DATE:            |       |  |
| EDAC INC<br>TORONTO, ONTARIO<br>CANADA | THESE DRAWINGS AND SPECIFICATIONS<br>ARE THE PROPERTY OF EDAC INC.,AND<br>SHALL NOT BE REPRODUCED,OR COPIED<br>OR USED AS THE BASIS FOR THE<br>MANUFACTURE OR SALE OF APPARATUS<br>WITHOUT WRITTEN PERMISSION. | SCALE: (IN C.A.D. 1:1)               | SHEET 1 OF       | 2     |  |
|                                        |                                                                                                                                                                                                                | DRAWING NUMBER: 629-13W3             | 3240-5T2         | ISSUE |  |
| YOUR CONNECTION TO QUALITY & SERVICE   |                                                                                                                                                                                                                | PART NUMBER: 629-13W3                | 3240-5T2         | 1     |  |