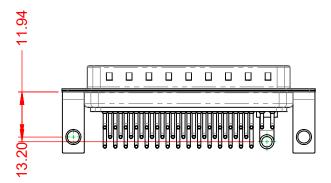

THIS IS A C.A.D. GENERATED DRAWING TOLERANCE UNLESS OTHERWISE SPECIFIED DO NOT MAKE MANUAL REVISIONS TO MASTER.

| ISSUE NUMBER |   |
|--------------|---|
| ORIGINAL     | 1 |

NOTES:

MATERIAL: HOUSING: SHELL: CONTACT:

WITHSTANDING VOLTAGE:

THERMOPLASTIC POLYESTER, UL94V-0 STEEL, TIN PLATED COPPER ALLOY, GOLD FLASH PLATED

| OPERATING TEMPERATURE:                                       | -55°C ~ 125°C               |
|--------------------------------------------------------------|-----------------------------|
| POWER/CO-AX CONTACT RATING:<br>(IF PRESENT)                  | 40A (CURRENT)               |
| SIGNAL CONTACT CURRENT RATING:<br>SIGNAL CONTACT RESISTANCE: | 5A PER CONTACT<br>10mΩ MAX. |
| INSULATOR RESISTANCE:<br>DIELECTRIC                          | $5000M\Omega$ min.          |

.X ±0.25 .XX ±0.13 .XXX ±0.05

1000V AC rms

|                    | SW REFERENCE NO.:          |                                                                                                                                            |                         | 29 COMBO ASSEMBLY |       |
|--------------------|----------------------------|--------------------------------------------------------------------------------------------------------------------------------------------|-------------------------|-------------------|-------|
|                    |                            |                                                                                                                                            | DRAWN: C.B              | DATE: JAN. 01/20  | 19    |
|                    |                            |                                                                                                                                            | CHECKED:                | DATE:             |       |
|                    | EDAC INC                   | ARE THE PROPERTY OF EDAC INC.,AND<br>SHALL NOT BE REPRODUCED,OR COPIED<br>OR USED AS THE BASIS FOR THE<br>MANUFACTURE OR SALE OF APPARATUS | SCALE: (IN C.A.D. 1:1)  | SHEET 1 OF        | 2     |
|                    | TORONTO, ONTARIO<br>CANADA |                                                                                                                                            | DRAWING NUMBER: 629-47W | 1240-4T4          | ISSUE |
| YOUR CONNECTION TO | N TO QUALITY & SERVICE     |                                                                                                                                            | PART NUMBER: 629-47W    | 1240-4T4          | 1     |