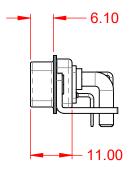

THIS IS A C.A.D. GENERATED DRAWING TOLERANCE UNLESS OTHERWISE SPECIFIED DO NOT MAKE MANUAL REVISIONS TO MASTER.

| ISSUE NUMBER |   |
|--------------|---|
| ORIGINAL     | 1 |

NOTES:

MATERIAL: HOUSING: SHELL: CONTACT:

WITHSTANDING VOLTAGE:

THERMOPLASTIC POLYESTER, UL94V-0 STEEL, TIN PLATED COPPER ALLOY, GOLD FLASH PLATED

| OPERATING TEMPERATURE:                                       | -55°C ~ 125°C               |
|--------------------------------------------------------------|-----------------------------|
| POWER/CO-AX CONTACT RATING:<br>(IF PRESENT)                  | 40A (CURRENT)               |
| SIGNAL CONTACT CURRENT RATING:<br>SIGNAL CONTACT RESISTANCE: | 5A PER CONTACT<br>10mΩ MAX. |
| INSULATOR RESISTANCE:<br>DIELECTRIC                          | $5000M\Omega$ min.          |

.X ±0.25 .XX ±0.13 .XXX ±0.05

1000V AC rms

|                    | SW REFERENCE NO.:          |                                                                                                                                            |                         | 29 COMBO ASSEMBLY |       |
|--------------------|----------------------------|--------------------------------------------------------------------------------------------------------------------------------------------|-------------------------|-------------------|-------|
|                    |                            |                                                                                                                                            | DRAWN: C.B              | DATE: JAN. 01/20  | 19    |
|                    |                            |                                                                                                                                            | CHECKED:                | DATE:             |       |
|                    | EDAC INC                   | ARE THE PROPERTY OF EDAC INC.,AND<br>SHALL NOT BE REPRODUCED,OR COPIED<br>OR USED AS THE BASIS FOR THE<br>MANUFACTURE OR SALE OF APPARATUS | SCALE: (IN C.A.D. 1:1)  | SHEET 1 OF        | 2     |
|                    | TORONTO, ONTARIO<br>CANADA |                                                                                                                                            | DRAWING NUMBER: 629-47W | 1240-4T4          | ISSUE |
| YOUR CONNECTION TO | N TO QUALITY & SERVICE     |                                                                                                                                            | PART NUMBER: 629-47W    | 1240-4T4          | 1     |