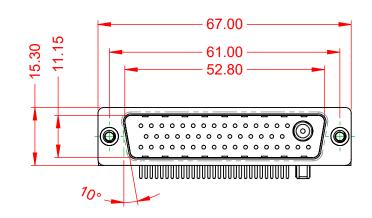

THIS IS A C.A.D. GENERATED DRAWING TOLERANCE UNLESS OTHERWISE SPECIFIED DO NOT MAKE MANUAL REVISIONS TO MASTER.

| ISSUE NUMBER |   |
|--------------|---|
| ORIGINAL     | 1 |

NOTES:

MATERIAL: HOUSING: SHELL: CONTACT:

WITHSTANDING VOLTAGE:

THERMOPLASTIC POLYESTER, UL94V-0 STEEL, TIN PLATED COPPER ALLOY, GOLD FLASH PLATED

| OPERATING TEMPERATURE:                                       | -55°C ~ 125°C               |
|--------------------------------------------------------------|-----------------------------|
| POWER/CO-AX CONTACT RATING:<br>(IF PRESENT)                  | 40A (CURRENT)               |
| SIGNAL CONTACT CURRENT RATING:<br>SIGNAL CONTACT RESISTANCE: | 5A PER CONTACT<br>10mΩ MAX. |
| INSULATOR RESISTANCE:<br>DIELECTRIC                          | $5000M\Omega$ min.          |

.X ±0.25 .XX ±0.13 .XXX ±0.05

1000V AC rms

|                    | SW REFERENCE NO.:          |                                                                                                                                            |                         | 29 COMBO ASSEMBLY |       |
|--------------------|----------------------------|--------------------------------------------------------------------------------------------------------------------------------------------|-------------------------|-------------------|-------|
|                    |                            |                                                                                                                                            | DRAWN: C.B              | DATE: JAN. 01/20  | 19    |
|                    |                            |                                                                                                                                            | CHECKED:                | DATE:             |       |
|                    | EDAC INC                   | ARE THE PROPERTY OF EDAC INC.,AND<br>SHALL NOT BE REPRODUCED,OR COPIED<br>OR USED AS THE BASIS FOR THE<br>MANUFACTURE OR SALE OF APPARATUS | SCALE: (IN C.A.D. 1:1)  | SHEET 1 OF        | 2     |
|                    | TORONTO, ONTARIO<br>CANADA |                                                                                                                                            | DRAWING NUMBER: 629-47W | 1240-4T4          | ISSUE |
| YOUR CONNECTION TO | N TO QUALITY & SERVICE     |                                                                                                                                            | PART NUMBER: 629-47W    | 1240-4T4          | 1     |