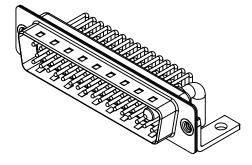

THIS IS A C.A.D. GENERATED DRAWING TOLERANCE UNLESS OTHERWISE SPECIFIED DO NOT MAKE MANUAL REVISIONS TO MASTER.

| ISSUE NUMBER |   |
|--------------|---|
| ORIGINAL     | 1 |

NOTES:

MATERIAL: HOUSING: SHELL: CONTACT:

WITHSTANDING VOLTAGE:

THERMOPLASTIC POLYESTER, UL94V-0 STEEL, TIN PLATED COPPER ALLOY, GOLD FLASH PLATED

| OPERATING TEMPERATURE:                                       | -55°C ~ 125°C               |
|--------------------------------------------------------------|-----------------------------|
| POWER/CO-AX CONTACT RATING:<br>(IF PRESENT)                  | 40A (CURRENT)               |
| SIGNAL CONTACT CURRENT RATING:<br>SIGNAL CONTACT RESISTANCE: | 5A PER CONTACT<br>10mΩ MAX. |
| INSULATOR RESISTANCE:<br>DIELECTRIC                          | $5000M\Omega$ min.          |

.X ±0.25 .XX ±0.13 .XXX ±0.05

1000V AC rms

|                    | SW REFERENCE NO.:          |                                                                                                                                            |                         | 29 COMBO ASSEMBLY |       |
|--------------------|----------------------------|--------------------------------------------------------------------------------------------------------------------------------------------|-------------------------|-------------------|-------|
|                    |                            |                                                                                                                                            | DRAWN: C.B              | DATE: JAN. 01/20  | 19    |
|                    |                            |                                                                                                                                            | CHECKED:                | DATE:             |       |
|                    | EDAC INC                   | ARE THE PROPERTY OF EDAC INC.,AND<br>SHALL NOT BE REPRODUCED,OR COPIED<br>OR USED AS THE BASIS FOR THE<br>MANUFACTURE OR SALE OF APPARATUS | SCALE: (IN C.A.D. 1:1)  | SHEET 1 OF        | 2     |
|                    | TORONTO, ONTARIO<br>CANADA |                                                                                                                                            | DRAWING NUMBER: 629-47W | 1240-4T4          | ISSUE |
| YOUR CONNECTION TO | N TO QUALITY & SERVICE     |                                                                                                                                            | PART NUMBER: 629-47W    | 1240-4T4          | 1     |