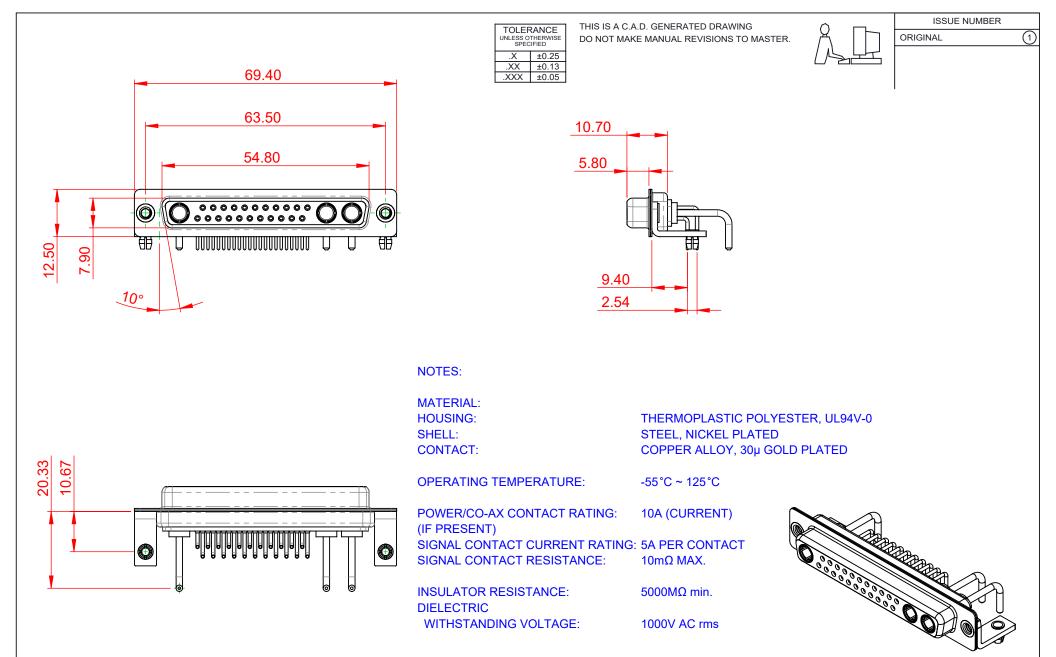

| COMBINATION D-SUB                      |                                                                                                                                                                                                                | SW REFERENCE NO.: 630 COMBO ASSEMBLY |                  |       |
|----------------------------------------|----------------------------------------------------------------------------------------------------------------------------------------------------------------------------------------------------------------|--------------------------------------|------------------|-------|
|                                        |