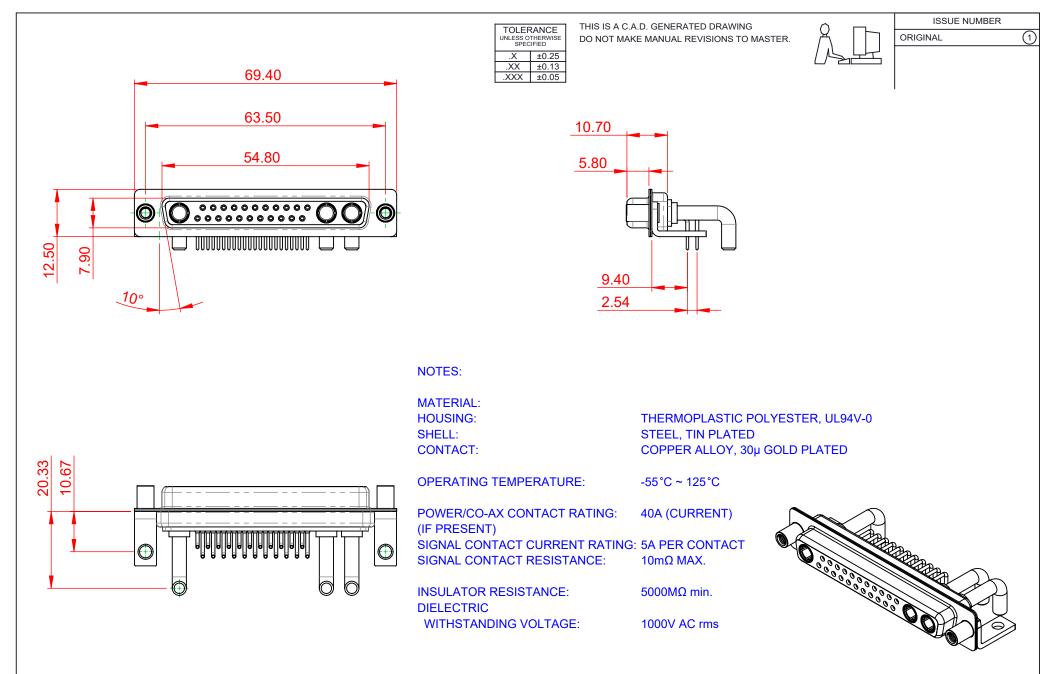

|                    |                                        |                                                                                                                                                                                                                |                          | SW REFERENCE NO.: 630 COMBO ASSEMBLY |                    |       |  |
|--------------------|----------------------------------------|----------------------------------------------------------------------------------------------------------------------------------------------------------------------------------------------------------------|--------------------------|--------------------------------------|--------------------|-------|--|
| COMBINATION D-SUB  |                                        |                                                                                                                                                                                                                | DRAWN: C.B               |                                      | DATE: JAN. 01/2019 |       |  |
|                    |                                        |                                                                                                                                                                                                                |                          | CHECKED:                             |                    | DATE: |  |
|                    | EDAC INC<br>TORONTO, ONTARIO<br>CANADA | THESE DRAWINGS AND SPECIFICATIONS<br>ARE THE PROPERTY OF EDAC INC.,AND<br>SHALL NOT BE REPRODUCED,OR COPIED<br>OR USED AS THE BASIS FOR THE<br>MANUFACTURE OR SALE OF APPARATUS<br>WITHOUT WRITTEN PERMISSION. | SCALE: (IN               | N C.A.D. 1:1)                        | SHEET 1 OF         | 2     |  |
|                    |                                        |                                                                                                                                                                                                                | DRAWING NUMBER: 630-25W3 |                                      | 8650-4TE           | ISSUE |  |
| YOUR CONNECTION TO | QUALITY & SERVICE                      |                                                                                                                                                                                                                | PART NUMBE               | ER: 630-25W3                         | 8650-4TE           | 1     |  |