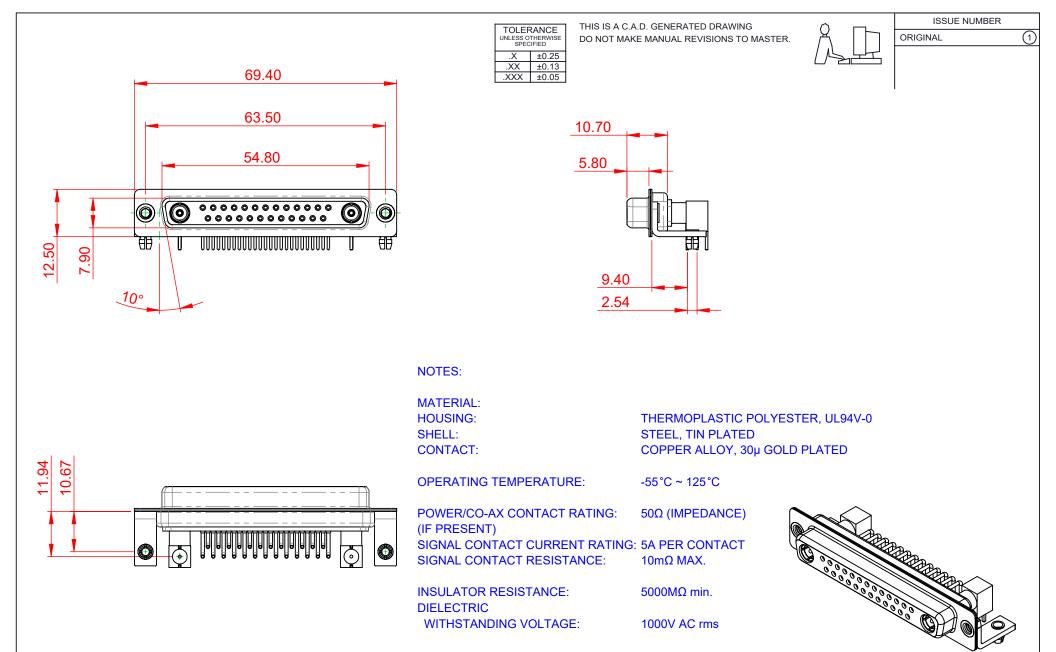

| COMBINATION D-SUB                    |                                                                                                                                                                                                                | SW REFERENCE NO.: 630 COMBO ASSEMBLY |                  |       |
|--------------------------------------|----------------------------------------------------------------------------------------------------------------------------------------------------------------------------------------------------------------|--------------------------------------|------------------|-------|
|                                      |                                                                                                                                                                                                                | DRAWN: C.B                           | DATE: JAN. 01/20 | 19    |
|                                      |                                                                                                                                                                                                                | CHECKED:                             | DATE:            |       |
| EDAC INC                             | THESE DRAWINGS AND SPECIFICATIONS<br>ARE THE PROPERTY OF EDAC INC.,AND<br>SHALL NOT BE REPRODUCED,OR COPIED<br>OR USED AS THE BASIS FOR THE<br>MANUFACTURE OR SALE OF APPARATUS<br>WITHOUT WRITTEN PERMISSION. | SCALE: (IN C.A.D. 1:1)               | SHEET 1 OF       | 2     |
| TORONTO, ONTARIO                     |                                                                                                                                                                                                                | DRAWING NUMBER: 630-27W2640-5T3      |                  | ISSUE |
| YOUR CONNECTION TO QUALITY & SERVICE |                                                                                                                                                                                                                | PART NUMBER: 630-27W                 | 2640-5T3         | 1     |