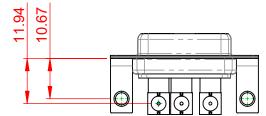

DIELE WITHSTANDING VOLTAGE:

.XX ±0.13

.XXX ±0.05

10.70

5.80

1000V AC rms

|                                      | COMBINATION D-SUB                                                                                                                                                                                              |                         | SW REFERENCE NO.: 630 COMBO ASSEMBLY |       |  |
|--------------------------------------|----------------------------------------------------------------------------------------------------------------------------------------------------------------------------------------------------------------|-------------------------|--------------------------------------|-------|--|
| COMBINATION                          |                                                                                                                                                                                                                |                         | DATE: JAN. 01/20                     | 19    |  |
|                                      |                                                                                                                                                                                                                |                         | DATE:                                |       |  |
| EDAC INC                             | THESE DRAWINGS AND SPECIFICATIONS<br>ARE THE PROPERTY OF EDAC INC.,AND<br>SHALL NOT BE REPRODUCED,OR COPIED<br>OR USED AS THE BASIS FOR THE<br>MANUFACTURE OR SALE OF APPARATUS<br>WITHOUT WRITTEN PERMISSION. | SCALE: (IN C.A.D. 1:1)  | SHEET 1 OF                           | 2     |  |
| TORONTO, ONTARIO<br>CANADA           |                                                                                                                                                                                                                | DRAWING NUMBER: 630-3WK | 3640-7T4                             | ISSUE |  |
| YOUR CONNECTION TO QUALITY & SERVICE |                                                                                                                                                                                                                | PART NUMBER: 630-3WK    | 3640-7T4                             | 1     |  |