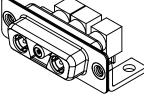

DIELE WITHSTANDING VOLTAGE:

.XX ±0.13

.XXX ±0.05

10.70

5.80

1000V AC rms

|                                      | COMBINATION D-SUB                                                                                                                                                                                              |                         | SW REFERENCE NO.: 630 COMBO ASSEMBLY |       |  |
|--------------------------------------|----------------------------------------------------------------------------------------------------------------------------------------------------------------------------------------------------------------|-------------------------|--------------------------------------|-------|--|
| COMBINATION                          |                                                                                                                                                                                                                |                         | DATE: JAN. 01/20                     | 19    |  |
|                                      |                                                                                                                                                                                                                |                         | DATE:                                |       |  |
| EDAC INC                             | THESE DRAWINGS AND SPECIFICATIONS<br>ARE THE PROPERTY OF EDAC INC.,AND<br>SHALL NOT BE REPRODUCED,OR COPIED<br>OR USED AS THE BASIS FOR THE<br>MANUFACTURE OR SALE OF APPARATUS<br>WITHOUT WRITTEN PERMISSION. | SCALE: (IN C.A.D. 1:1)  | SHEET 1 OF                           | 2     |  |
| TORONTO, ONTARIO<br>CANADA           |                                                                                                                                                                                                                | DRAWING NUMBER: 630-3WK | 3640-7T4                             | ISSUE |  |
| YOUR CONNECTION TO QUALITY & SERVICE |                                                                                                                                                                                                                | PART NUMBER: 630-3WK    | 3640-7T4                             | 1     |  |