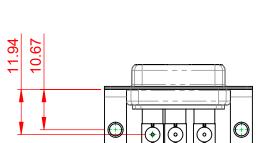

DIELE WITHSTANDING VOLTAGE:

.XX ±0.13

.XXX ±0.05

10.70

5.80

1000V AC rms

|                                      | COMBINATION D-SUB                                                                                                                                                                                              |                         | SW REFERENCE NO.: 630 COMBO ASSEMBLY |       |  |
|--------------------------------------|----------------------------------------------------------------------------------------------------------------------------------------------------------------------------------------------------------------|-------------------------|--------------------------------------|-------|--|
| COMBINATION                          |                                                                                                                                                                                                                |                         | DATE: JAN. 01/20                     | 19    |  |
|                                      |                                                                                                                                                                                                                |                         | DATE:                                |       |  |
| EDAC INC                             | THESE DRAWINGS AND SPECIFICATIONS<br>ARE THE PROPERTY OF EDAC INC.,AND<br>SHALL NOT BE REPRODUCED,OR COPIED<br>OR USED AS THE BASIS FOR THE<br>MANUFACTURE OR SALE OF APPARATUS<br>WITHOUT WRITTEN PERMISSION. | SCALE: (IN C.A.D. 1:1)  | SHEET 1 OF                           | 2     |  |
| TORONTO, ONTARIO<br>CANADA           |                                                                                                                                                                                                                | DRAWING NUMBER: 630-3WK | 3640-7T4                             | ISSUE |  |
| YOUR CONNECTION TO QUALITY & SERVICE |                                                                                                                                                                                                                | PART NUMBER: 630-3WK    | 3640-7T4                             | 1     |  |