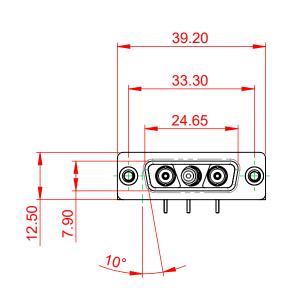

DIELE WITHSTANDING VOLTAGE:

.XX ±0.13

.XXX ±0.05

10.70

5.80

1000V AC rms

|                                      | COMBINATION D-SUB                                                                                                                                                                                              |                         | SW REFERENCE NO.: 630 COMBO ASSEMBLY |       |  |
|--------------------------------------|----------------------------------------------------------------------------------------------------------------------------------------------------------------------------------------------------------------|-------------------------|--------------------------------------|-------|--|
| COMBINATION                          |                                                                                                                                                                                                                |                         | DATE: JAN. 01/20                     | 19    |  |
|                                      |                                                                                                                                                                                                                |                         | DATE:                                |       |  |
| EDAC INC                             | THESE DRAWINGS AND SPECIFICATIONS<br>ARE THE PROPERTY OF EDAC INC.,AND<br>SHALL NOT BE REPRODUCED,OR COPIED<br>OR USED AS THE BASIS FOR THE<br>MANUFACTURE OR SALE OF APPARATUS<br>WITHOUT WRITTEN PERMISSION. | SCALE: (IN C.A.D. 1:1)  | SHEET 1 OF                           | 2     |  |
| TORONTO, ONTARIO<br>CANADA           |                                                                                                                                                                                                                | DRAWING NUMBER: 630-3WK | 3640-7T4                             | ISSUE |  |
| YOUR CONNECTION TO QUALITY & SERVICE |                                                                                                                                                                                                                | PART NUMBER: 630-3WK    | 3640-7T4                             | 1     |  |