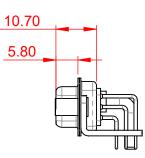

TOLERANCE UNLESS OTHERWISE SPECIFIED .X ±0.25 .XX ±0.13 .XXX ±0.05

THIS IS A C.A.D. GENERATED DRAWING DO NOT MAKE MANUAL REVISIONS TO MASTER.



**ISSUE NUMBER** 

ORIGINAL

(1)



## 11.94 3.20 $\bigcirc$

## NOTES:

MATERIAL: HOUSING: SHELL: CONTACT:

THERMOPLASTIC POLYESTER, UL94V-0 STEEL, NICKEL PLATED COPPER ALLOY, 30µ GOLD PLATED

**OPERATING TEMPERATURE:** 

30A (CURRENT) POWER/CO-AX CONTACT RATING: (IF PRESENT) SIGNAL CONTACT CURRENT RATING: 5A PER CONTACT

SIGNAL CONTACT RESISTANCE:  $10m\Omega$  MAX.

**INSULATOR RESISTANCE:** DIELECTRIC WITHSTANDING VOLTAGE: 5000MΩ min.

-55°C ~ 125°C

1000V AC rms



|  | COMBINATION D-SUB                    |                                                                                                                                                                                                                | SW REFERENCE NO.: 630 COMBO ASSEMBLY |                  |       |
|--|------------------------------------