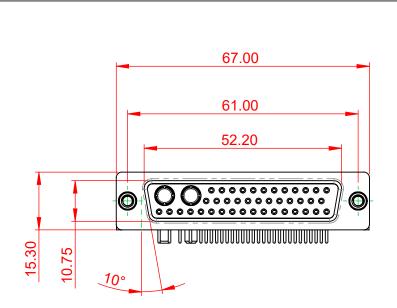

TOLERANCE UNLESS OTHERWISE SPECIFIED .X ±0.25 .XX ±0.13 .XXX ±0.05

THIS IS A C.A.D. GENERATED DRAWING DO NOT MAKE MANUAL REVISIONS TO MASTER.

**ISSUE NUMBER** 

ORIGINAL

(1)

## 11.94 3.20 $\bigcirc$