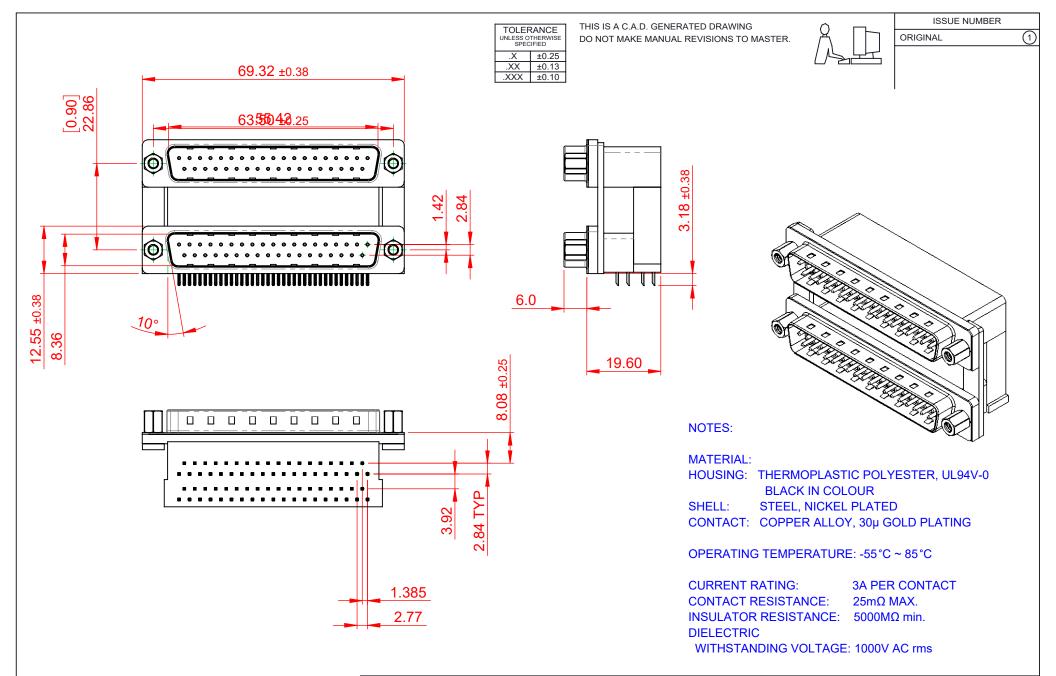

|                   |                                                                                |                                                                                                                                                                                                                | SW REFERENCE NO.: 661 ASSEMBLY  |           |         |       |     |  |
|-------------------|--------------------------------------------------------------------------------|----------------------------------------------------------------------------------------------------------------------------------------------------------------------------------------------------------------|---------------------------------|-----------|---------|-------|-----|--|
|                   | 661 SERIES D-SUB C                                                             | DRAWN: C.B                                                                                                                                                                                                     |                                 | DATE: /   | AUG. 01 | /2018 |     |  |
|                   |                                                                                |                                                                                                                                                                                                                | CHECKED:                        |           | DATE:   |       |     |  |
| TO<br>VES<br>NCY. | EDAC INC<br>TORONTO, ONTARIO<br>CANADA<br>YOUR CONNECTION TO QUALITY & SERVICE | THESE DRAWINGS AND SPECIFICATIONS<br>ARE THE PROPERTY OF EDAC INC.,AND<br>SHALL NOT BE REPRODUCED,OR COPIED<br>OR USED AS THE BASIS FOR THE<br>MANUFACTURE OR SALE OF APPARATUS<br>WITHOUT WRITTEN PERMISSION. | SCALE: 1:1                      |           | SHEET   | 1 C   | F 1 |  |
|                   |                                                                                |                                                                                                                                                                                                                | DRAWING NUMBER: 661-037-664-009 |           | ISSU    | ΙE    |     |  |
|                   |                                                                                |                                                                                                                                                                                                                | PART NUMBER:                    | 661-037-6 | 664-009 |       | 1   |  |

THIS SERIES FULLY CONFORMS TO THE EUROPEAN UNION DIRECTIVES 2011/65/EU FOR RoHS COMPLIANCY.