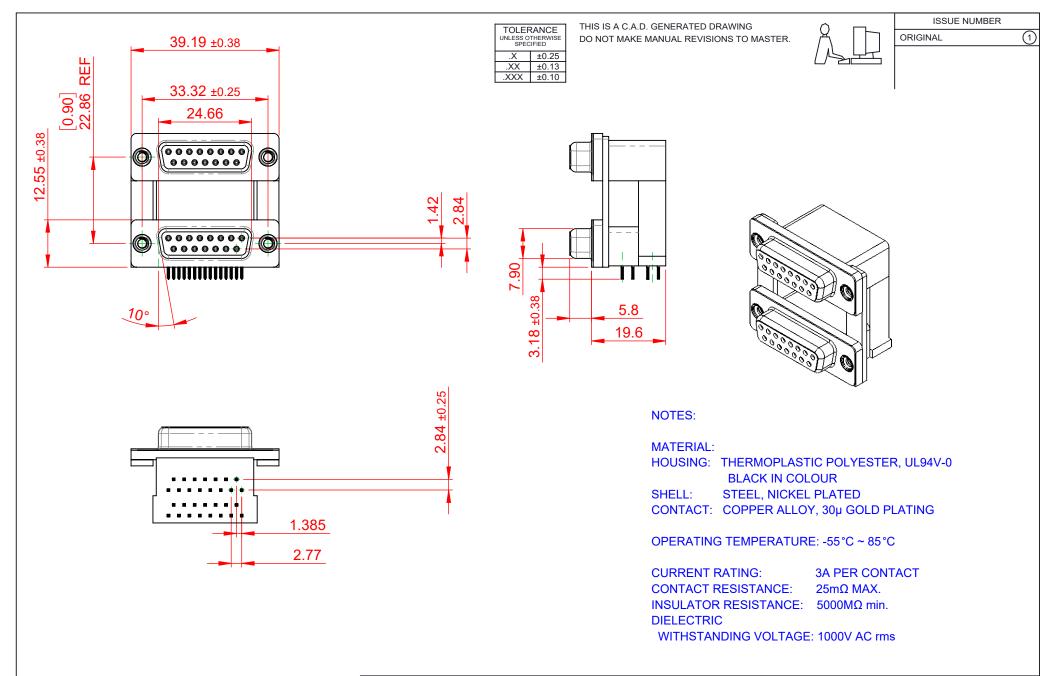

|             | 662 SERIES D-SUB CONNECTOR           |                                                                                                                                       | SW REFERENCE NO.: 662 ASSEMBLY |                  |       |
|-------------|--------------------------------------|---------------------------------------------------------------------------------------------------------------------------------------|--------------------------------|------------------|-------|
|             |                                      |                                                                                                                                       | DRAWN: C.B                     | DATE: AUG. 01/20 | )18   |
|             |                                      |                                                                                                                                       | CHECKED:                       | DATE:            |       |
|             | EDAC INC                             | THESE DRAWINGS AND SPECIFICATIONS<br>ARE THE PROPERTY OF EDAC INCAND                                                                  | SCALE: (IN C.A.D. 1:1)         | SHEET 1 OF       | 1     |
|             | TORONTO, ONTARIO                     | SHALL NOT BE REPRODUCED, OR COPIED<br>OR USED AS THE BASIS FOR THE<br>MANUFACTURE OR SALE OF APPARATUS<br>WITHOUT WRITTEN PERMISSION. | DRAWING NUMBER: 662-015-6      | 664-008          | ISSUE |
| YOUR CONNEC | YOUR CONNECTION TO QUALITY & SERVICE |                                                                                                                                       | PART NUMBER: 662-015-6         | 664-008          | 1     |