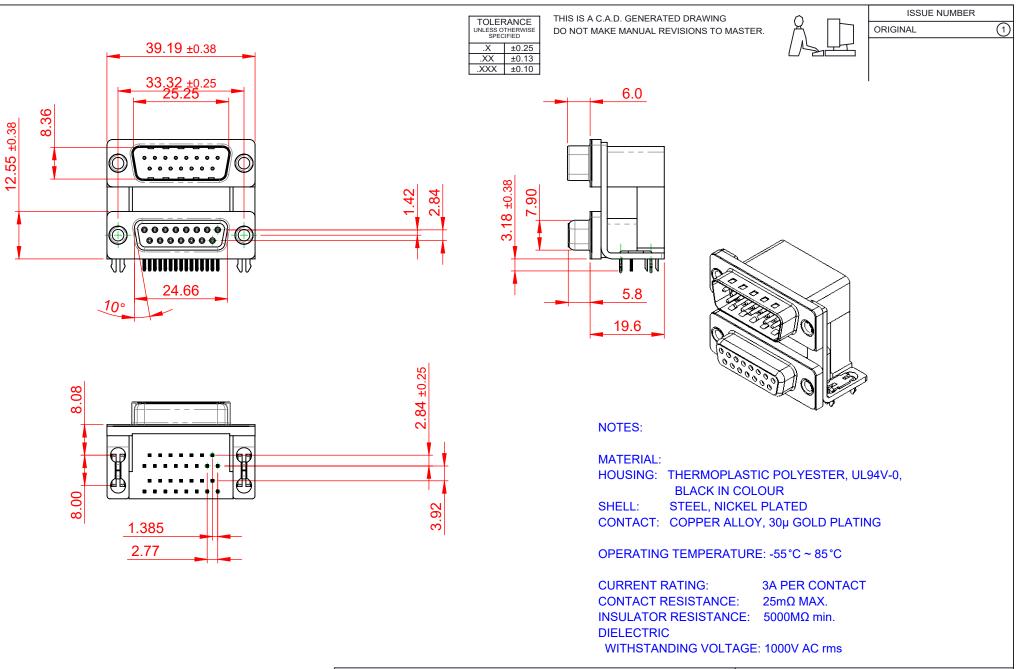

|                                                                                | 663 SERIES D-SUB CONNECTOR                                             |                                 | SW REFERENCE NO.: 663 ASSEMBLY |       |  |
|--------------------------------------------------------------------------------|------------------------------------------------------------------------|---------------------------------|--------------------------------|-------|--|
| 663 SERIES D-S                                                                 |                                                                        |                                 | DATE: AUG. 01/20               | )18   |  |
|                                                                                |                                                                        |                                 | DATE:                          |       |  |
| EDAC INC<br>TORONTO, ONTARIO<br>CANADA<br>YOUR CONNECTION TO QUALITY & SERVICE | THESE DRAWINGS AND SPECIFICATIONS<br>ARE THE PROPERTY OF EDAC INC.,AND | SCALE: (IN C.A.D. 1:1)          | SHEET 1 OF                     | 1     |  |
|                                                                                | OR USED AS THE BASIS FOR THE                                           | DRAWING NUMBER: 663-015-664-037 |                                | ISSUE |  |
|                                                                                | CE MANUFACTURE OR SALE OF APPARATUS<br>WITHOUT WRITTEN PERMISSION.     | PART NUMBER: 663-015-           | 664-037                        | 1     |  |