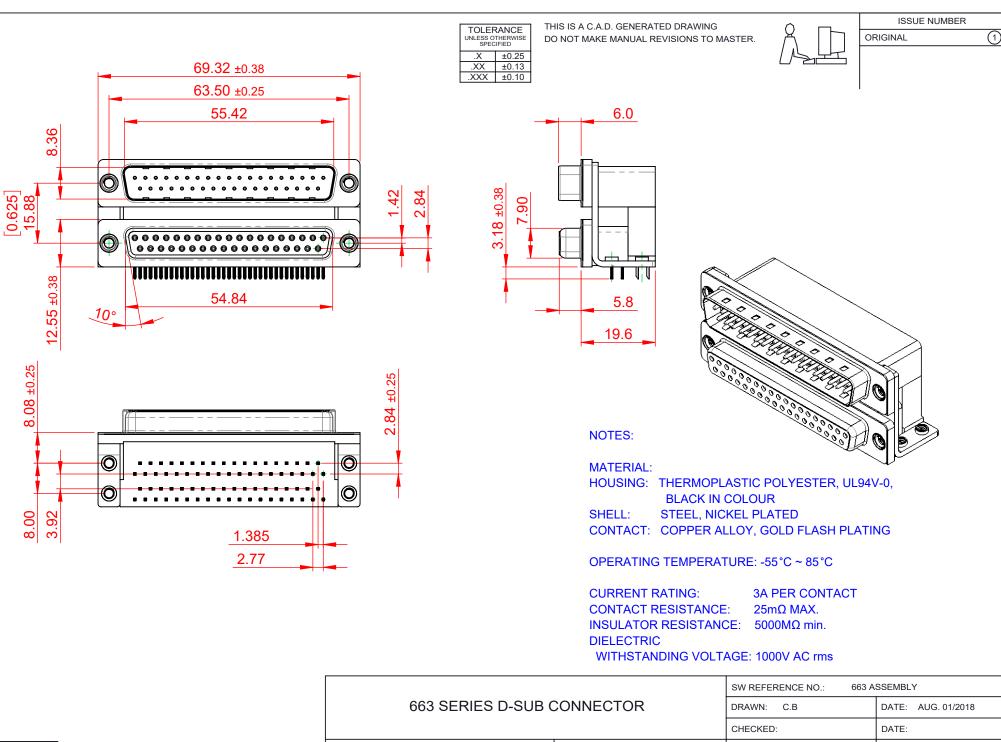

COMPLIANT 20

THIS SERIES FULLY CONFORMS TO THE EUROPEAN UNION DIRECTIVES 2011/65/EU FOR RoHS COMPLIANCY.

THESE DRAWINGS AND SPECIFICATIONS ARE THE PROPERTY OF EDAC INC.,AND SHALL NOT BE REPRODUCED,OR COPIED OR USED AS THE BASIS FOR THE MANUFACTURE OR SALE OF APPARATUS WITHOUT WRITTEN PERMISSION.

| SW REFERENCE NO.: 663 ASSEMBLY  |  |       |                   |       |   |
|---------------------------------|--|-------|-------------------|-------|---|
| DRAWN: C.B                      |  | DATE: | ATE: AUG. 01/2018 |       |   |
| CHECKED:                        |  | DATE: |                   |       |   |
| SCALE: (IN C.A.D. 1:1)          |  | SHEET | 1                 | OF    | 1 |
| DRAWING NUMBER: 663-037-264-051 |  |       |                   | ISSUE |   |
| PART NUMBER: 663-037-264-051    |  |       |                   | 1     |   |
|                                 |  |       |                   |       |   |