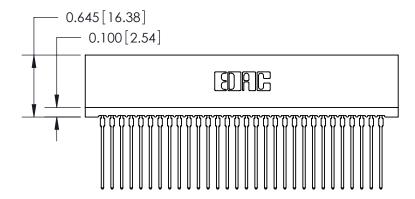

THIS IS A C.A.D. GENERATED DRAWING DO NOT MAKE MANUAL REVISIONS TO MASTER.

ISSUE NUMBER

ORIGINAL

Contact Information
541-Wire Wrap, Regular Point - Tail LG.=.750(19.05)
.100" (2.54mm) Contact Spacing x .200" (5.08mm) Row Spacing