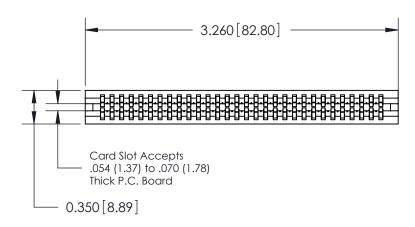

THIS IS A C.A.D. GENERATED DRAWING DO NOT MAKE MANUAL REVISIONS TO MASTER.

ISSUE NUMBER

ORIGINAL

Contact Information
541-Wire Wrap, Regular Point - Tail LG.=.750(19.05)
.100" (2.54mm) Contact Spacing x .200" (5.08mm) Row Spacing