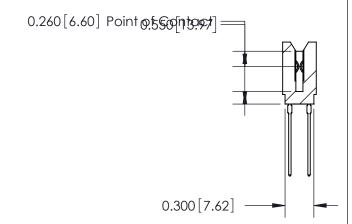

THIS IS A C.A.D. GENERATED DRAWING DO NOT MAKE MANUAL REVISIONS TO MASTER.

ISSUE NUMBER

ORIGINAL

Contact Information
541-Wire Wrap, Regular Point - Tail LG.=.750(19.05)
.100" (2.54mm) Contact Spacing x .200" (5.08mm) Row Spacing