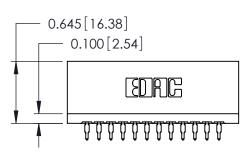

THIS IS A C.A.D. GENERATED DRAWING DO NOT MAKE MANUAL REVISIONS TO MASTER.

ORIGINAL

Contact Information
560-Make Before Break (MBB) - Tail LG.=.175(4.45)
.125" (3.18mm) Contact Spacing x .250" (6.35mm) Row Spacing