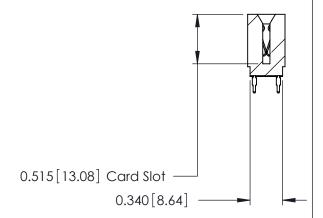

THIS IS A C.A.D. GENERATED DRAWING DO NOT MAKE MANUAL REVISIONS TO MASTER.

ORIGINAL

Contact Information
560-Make Before Break (MBB) - Tail LG.=.175(4.45)
.125" (3.18mm) Contact Spacing x .250" (6.35mm) Row Spacing