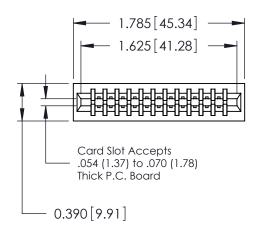

THIS IS A C.A.D. GENERATED DRAWING DO NOT MAKE MANUAL REVISIONS TO MASTER.

ORIGINAL

Contact Information
560-Make Before Break (MBB) - Tail LG.=.175(4.45)
.125" (3.18mm) Contact Spacing x .250" (6.35mm) Row Spacing