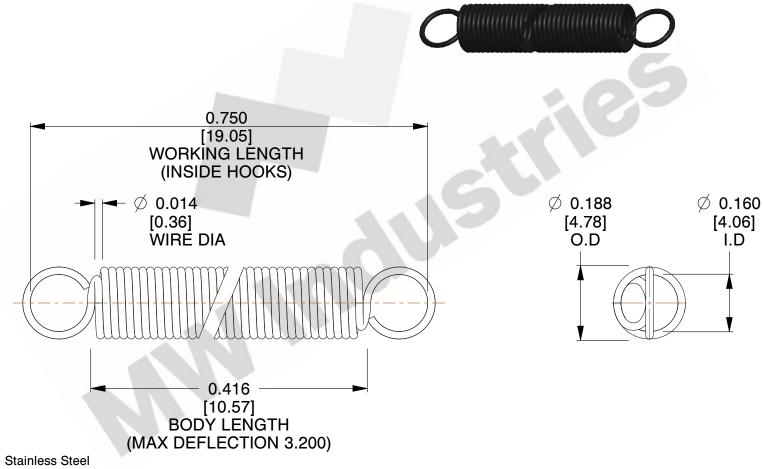

NOTES:

1. Material: Stainless Steel

2. Finish:

3. Sugg Max. Load: 0.550 (lbs) 4. Sugg Max. Deflection: 3.200 (in)

5. All Drawing Dimensions are in Inches [mm]

6. Coil%

This file and any associated information and specifications are provided for reference and evaluation purposes only, and is subject to change without notice. MW Industries makes no representations, warranties or guarantees as to the appropriateness, accuracy, completeness, or suitability for any purpose, of the file, information or specifications. You are solely responsible for the use of the file, information or specifications.

> SCALE 3.000

COMPONENT **SPRINGS** UNIT **ZZ3-11** INCH [mm] SHEET **EXTENSION SPRINGS** 1 of 1