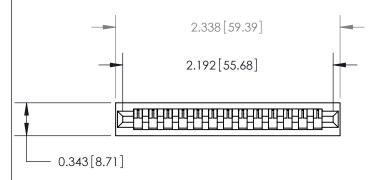

## **Contact Detail**

PC Tail .046x.013(1.17x0.33) - Tail LG=.213(5.41) .156 [3.96] Contact Spacing x .200 [5.08] Row Spacing

**See Accompanying Page for:** 

**Contact Bend Details** 

.175 [4.45] Point of Contact (Measured from bottom of Card Slot)

Card Slot Accepts .054 [1.37] to .070 [1.78] Thick P.C. Board

807/857 Series High Temp Card Edge Connector Part Number: 807-013-525-101

|   | <u> </u>                          | <del>CHON A-A-</del> |
|---|-----------------------------------|----------------------|
|   | ACAD REFERENCE NO. 807 ENG MASTER |                      |
|   | DRAWN: J.LEE                      | DATE: AUG. 11/09     |
|   | CHECKED:                          | DATE:                |
|   | SCALE: NTS                        | SHEET 1 OF 2         |
| ) | DRAWING NUMBER                    | ISSUE                |