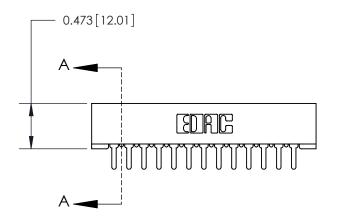

## **Contact Detail**

PC Tail .046x.013(1.17x0.33) - Tail LG=.213(5.41) .156 [3.96] Contact Spacing x .200 [5.08] Row Spacing

**See Accompanying Page for:** 

**Contact Bend Details** 

.175 [4.45] Point of Contact (Measured from bottom of Card Slot)