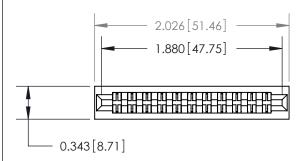

## **Contact Detail**

PC Tail .023x.013(0.58x0.33) - Tail LG=.213(5.41) .156 [3.96] Contact Spacing x .200 [5.08] Row Spacing

**See Accompanying Page for:** 

**Contact Bend Details** 

**SECTION A-A** 

.095 [2.41] Point of Contact (Measured from bottom of Card Slot) Card Slot Accepts .054 [1.37] to .070 [1.78] Thick P.C. Board