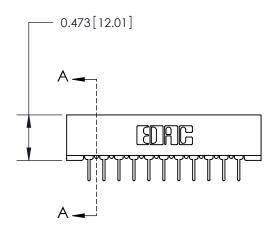

## **Contact Detail**

PC Tail .023x.013(0.58x0.33) - Tail LG=.213(5.41) .156 [3.96] Contact Spacing x .200 [5.08] Row Spacing

**See Accompanying Page for:** 

**Contact Bend Details** 

**SECTION A-A** 

.095 [2.41] Point of Contact (Measured from bottom of Card Slot) Card Slot Accepts .054 [1.37] to .070 [1.78] Thick P.C. Board