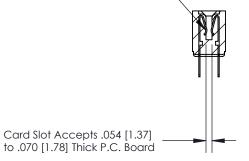

## **Contact Detail**

PC Tail .046x.013(1.17x0.33) - Tail LG=.213(5.41) .156 [3.96] Contact Spacing x .200 [5.08] Row Spacing

2.494[63.35] -2.348 [59.64] -0.343[8.71]

**SECTION A-A** 

.095 [2.41] Point of Contact (Measured from bottom of Card Slot)