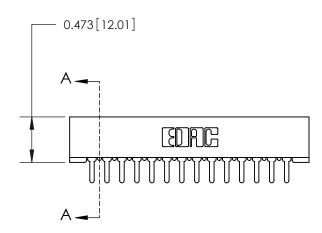

**Mounting Option** 

No Mounting Lugs

## **Contact Detail**

PC Tail .046x.013(1.17x0.33) - Tail LG=.213(5.41) .156 [3.96] Contact Spacing x .200 [5.08] Row Spacing

2.494[63.35] -2.348 [59.64] -0.343[8.71]

**SECTION A-A** 

.095 [2.41] Point of Contact (Measured from bottom of Card Slot)